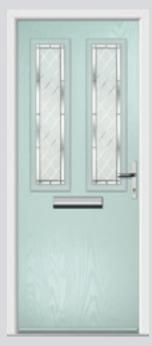

## Carnoustie including Birkdale and Penina

Our most popular door, which is now available in a choice of style variations.

Original Carnoustie Colour Agate Grey Glazing Elan

Original Carnoustie Colour Red Glazing Modena

Flush Carnoustie Colour Olive Grove Glazing Spitalfields

Original Carnoustie Colour Rosewood Glazing Finesse

Original Carnoustie Colour Black Ice Glazing Murano Blue

Original Carnoustie Colour Balcony Sunset Glazing Holborn