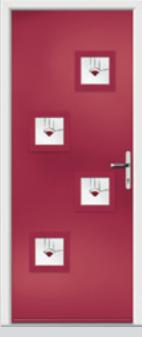

## Carnoustie including Birkdale and Penina

Our most popular door, which is now available in a choice of style variations.

Original Carnoustie Colour Agate Grey Glazing Elan

Original Carnoustie Colour Red Glazing Modena