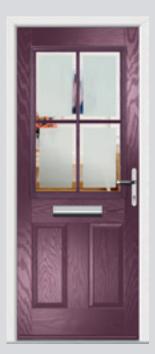

## Carnoustie including Birkdale and Penina

Our most popular door, which is now available in a choice of style variations.

Original Carnoustie Colour Agate Grey Glazing Elan

Original Carnoustie Colour Red Glazing Modena