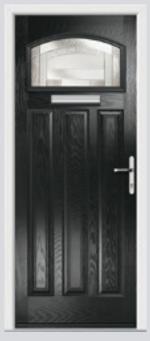

# St. Andrews including Craftsman

A timeless design, the St. Andrews will remain a popular design for years to come.

Original St. Andrews Colour Red Glazing Beaumont

Original St. Andrews Colour Black Glazing Havana

Original St. Andrews Colour Putty Glazing Dorchester Amber

Original St. Andrews Colour Rosewood Glazing Zinc Star

**Craftsman Solid Colour** Golden Oak **Glazing** None

Original St. Andrews Colour Twilight Glazing Crystal Flowers

Craftsman Solid Colour Irish Oak Glazing None

Original St. Andrews Colour Olive Grove Glazing Style C Bodoni