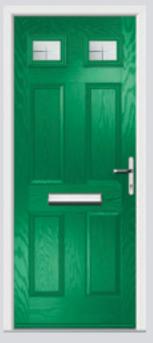

## Carnoustie including Birkdale and Penina

Our most popular door, which is now available in a choice of style variations.

Original Carnoustie Colour Agate Grey Glazing Elan

Original Carnoustie Colour Red Glazing Modena