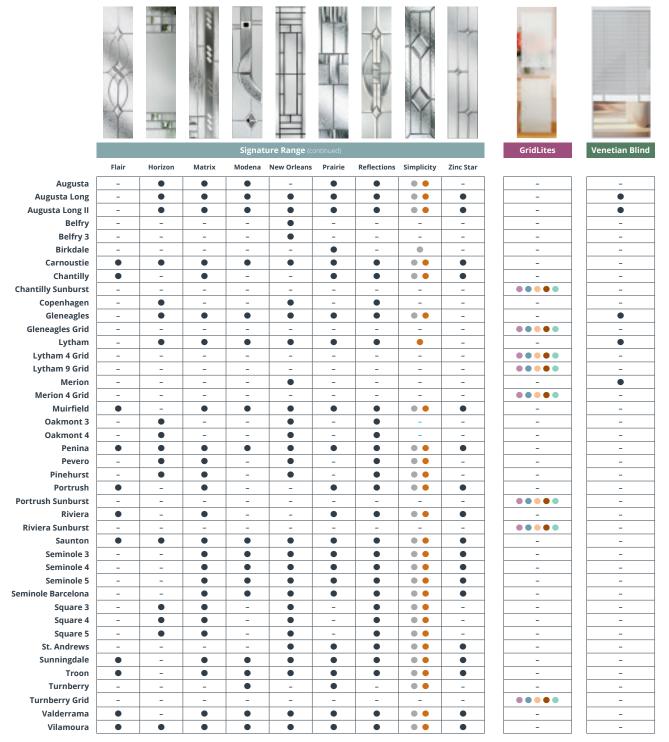

## Door styles at a glance

From traditional to contemporary, cottage to designer, whichever door style you choose, it's guaranteed to bring enduring style to your property.

Our composite doors are available with a variety of glazing cassettes, allowing you to select the perfect style to complete your door. For more about the cassette types, see page 68.

|                                            |   |                        | 6 Panel Solid | 3 Quarter Solid | Craftsman Solid | Birkdale | Carnoustie | Gleneagles | Gleneagles Grid |            |   |           |   |   | Pinehurst |           | Portrush Sunburst | Riviera | Riviera Sunburst | St Andrews | Troon | Turnberry | Turnberry Grid |
|--------------------------------------------|---|------------------------|---------------|-----------------|-----------------|----------|------------|------------|-----------------|------------|---|-----------|---|---|-----------|-----------|-------------------|---------|------------------|------------|-------|-----------|----------------|
|                                            |   | Page:                  | 10            | 35              | 59              | 15       | 10         | 34         |                 | Trac<br>30 |   | ona<br>31 |   |   |           | les<br>23 | 23                | 22      | 23               | 58         | 48    | 44 4      | 15             |
| <b>Original</b><br>Tradition               |   | Standard<br>Cassette   | -             | -               | -               | •        | •          | •          | •               | •          | • | •         | • | • | •         | •         | •                 | •       | •                | •          | •     |           | •              |
| <b>Original</b><br>Traditional moulded     |   |                        |               |                 |                 |          |            |            |                 |            |   |           |   |   |           |           |                   |         |                  |            |       |           |                |
| <b>Cottag</b><br>Woodg                     |   | Standard<br>Cassette   | -             | -               | -               | -        | •          | -          | _               | -          | - | -         | - | - | -         | -         | -                 | -       | -                | -          | -     | -         | -              |
| Cottage / Farmhouse<br>Woodgrained moulded |   | Flat Grain<br>Cassette | -             | -               | -               | -        | -          | -          | _               | -          | - | -         | - | - | -         | -         | -                 | -       | -                | -          | -     | -         | -              |
| <b>house</b><br>bulded                     |   |                        |               |                 |                 |          |            |            |                 |            |   |           |   |   |           |           |                   |         |                  |            |       |           |                |
| <b>Flush</b><br>Woodg                      |   | Standard<br>Cassette   | -             | -               | -               | -        | •          | -          | -               | •          | • | •         | - | - | -         | -         | -                 | -       | -                | -          | -     | -         | -              |
| Flush<br>Woodgrained panel                 |   | Flat Grain<br>Cassette | -             | -               | -               | -        | -          | -          | -               | -          | - | -         | - | - | -         | -         | -                 | -       | -                | -          | -     | -         | -              |
| hel                                        |   | lnox<br>Cassette       | -             | -               | -               | -        | -          | -          | -               | -          | - | -         | - | - | -         | -         | -                 | -       | -                | -          | -     | -         | -              |
| <b>Links</b><br>Smootl                     |   |                        |               |                 |                 |          |            |            |                 |            | - |           |   |   |           |           |                   |         |                  |            |       |           |                |
| <b>Links</b><br>Smooth / Etched            |   | Links<br>Cassette      | -             | -               | -               | -        | -          | -          | -               | -          | - | -         | - | - | -         | -         | -                 | -       | -                | -          | -     | -         | -              |
|                                            | 6 | lnox<br>Cassette       | -             | -               | -               | -        | -          | -          | -               | -          | - | -         | - | - | -         | -         | -                 | -       | -                | -          | -     | -         | -              |
| <b>Monza</b><br>Woodgrained                |   | Standard<br>Cassette   | -             | -               | -               | -        | -          | -          | -               | -          | - | -         | - | - | -         | -         | -                 | -       | -                | -          | -     | -         | -              |
| rained                                     |   | Flat Grain<br>Cassette | -             | -               | -               | -        | -          | -          | -               | -          | - | -         | - | - | -         | -         | -                 | -       | -                | -          | -     | -         | -              |
|                                            |   | Inox<br>Cassette       | -             | -               | -               | -        | -          | -          | -               | -          | - | -         | - | - | -         | -         | -                 | -       | -                | -          | -     | -         | -              |