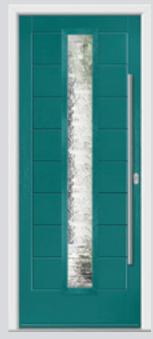

## Inox Barcelona

The sweeping design 'oozes' sophistication and is an increasingly popular choice.

Barcelona Inox Barcelona Left Right Flush Links

Inox Barcelona Left w/curve Flush

**Links Inox Barcelona Left Colour** Harbour Blue **Glazing** Clear

Flush Inox Barcelona Left Colour Irish Oak Glazing Yukon

Links Inox Barcelona Left with Curve Colour Olive Grove Glazing Satin

Flush Inox Barcelona Left with Curve Colour Rose Garden Glazing Quartz