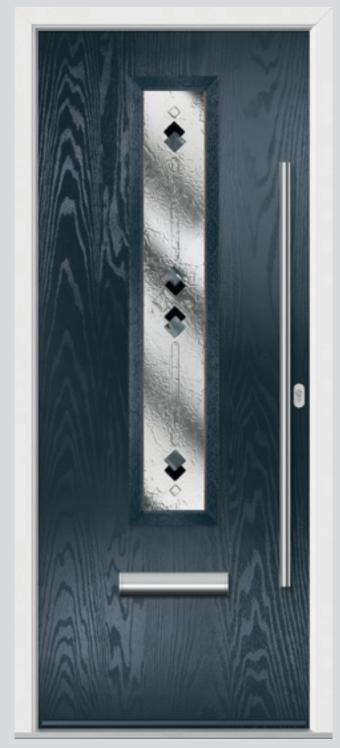

## Belfry

The unique diamond glazing makes the Belfry one of our most adaptable designs.

Monza Belfry Colour Spartan Stone Glazing Murano Black

**Links Belfry 3 Colour** Temple **Glazing** Simplicity

Farmhouse Belfry 3 Left Colour Red Glazing Murano Red

Monza Belfry Colour Irish Oak Glazing Rain

Farmhouse Belfry Colour Black Glazing Murano Black

**Links Belfry 3 Colour** Shadow **Glazing** Victorian Border

Cottage Belfry Colour Chartwell Green Glazing Greenwich