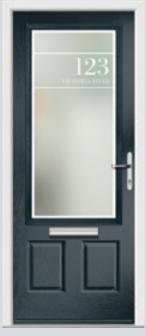

### Letter and number styles

A custom house number and/or name as a combination of clear and etched glass, is available on certain door styles as shown above using the fonts shown below.

| Bodoni       |
|--------------|
| 0123456789   |
| ABCDEGHIJK   |
| LMNOPQRS     |
| TUVWXYZ      |
| abcdefghijkl |
| mnopqrstuv   |
| wxyz         |