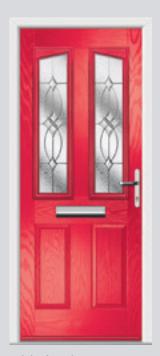

## Carnoustie including Birkdale and Penina

Our most popular door, which is now available in a choice of style variations.

Original Carnoustie Colour Agate Grey Glazing Elan

Original Carnoustie Colour Red Glazing Modena