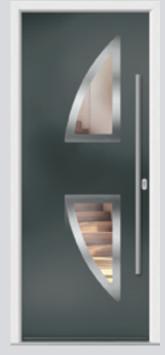

## Carnoustie including Birkdale and Penina

Our most popular door, which is now available in a choice of style variations.

Original Carnoustie Colour Agate Grey Glazing Elan

Original Carnoustie Colour Red Glazing Modena