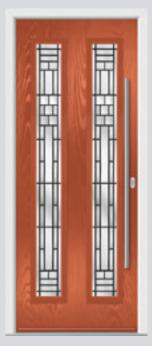

## Carnoustie including Birkdale and Penina

Our most popular door, which is now available in a choice of style variations.

Original Carnoustie Colour Agate Grey Glazing Elan

Original Carnoustie Colour Red Glazing Modena