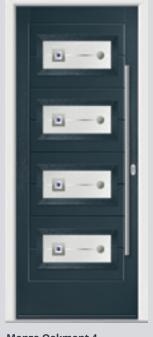

## Oakmont including Copenhagen

A stunning new design using colour matched cassettes for all colour options.

Monza Oakmont 3 Colour Military Grey Glazing Mayfair

Farmhouse Oakmont 4 Colour FLiP® Coral Glazing Greenwich

Flush Oakmont 4 Colour Silver Grey Glazing Element

Monza Oakmont 4 Colour Anthracite Grey Glazing Tahoe Blue

Also available in Black Green Purple and Red

Farmhouse Copenhagen Colour Victory Blue Glazing Victorian Border

Links Oakmont 4
Colour Citrine
Glazing Holborn

Flush Oakmont 3 Colour Treasure Seeker Glazing Tahoe Purple

Monza Oakmont 4
Colour Tropical Rainforest
Glazing Kensington