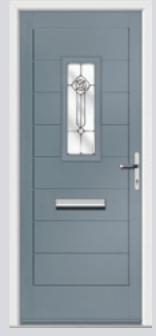

## Saunton

A great alternative to the Sunningdale, with a longer glazing panel.

Flush Saunton
Colour Harbour
Glazing Greenwich

Cottage Saunton Left Colour Citrine Glazing Linear

Cottage Saunton Left Colour Forest Trail Glazing Tahoe Green