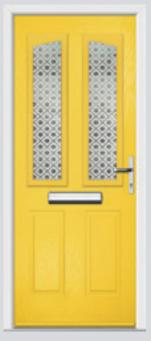

## Carnoustie including Birkdale and Penina

Our most popular door, which is now available in a choice of style variations.

Original Carnoustie Colour Agate Grey Glazing Elan

Original Carnoustie Colour Red Glazing Modena

Flush Carnoustie Colour Olive Grove Glazing Spitalfields

Original Carnoustie Colour Rosewood Glazing Finesse

Original Carnoustie Colour Black Ice Glazing Murano Blue

Original Carnoustie Colour Balcony Sunset Glazing Holborn