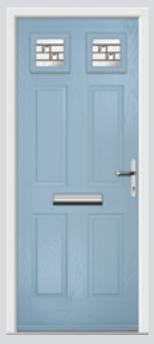

## Carnoustie including Birkdale and Penina

Our most popular door, which is now available in a choice of style variations.

Original Carnoustie Colour Agate Grey Glazing Elan

Original Carnoustie Colour Red Glazing Modena