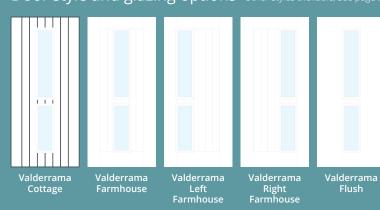

## Valderrama

European looks with traditional glazing make the Valderrama a popular style.

**Cottage Valderrama** Colour Chartwell Green **Glazing** Symphony

**Farmhouse Valderrama** Colour Diablo **Glazing** Tahoe Red

### Door style and glazing options