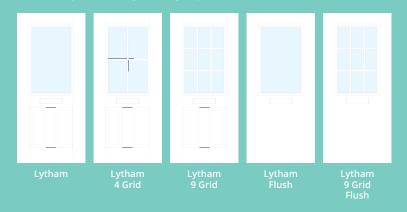

## Door styles at a glance

From traditional to contemporary, cottage to designer, whichever door style you choose, it's guaranteed to bring enduring style to your property.

Our composite doors are available with a variety of glazing cassettes, allowing you to select the perfect style to complete your door. For more about the cassette types, see page 68.

## Lytham including Grid options

With its large glazed area, the Lytham lets light shine through.

Flush Lytham 4 Grid Colour Blue Glazing GridLite Etch

**Original Lytham** Colour Golden Oak Glazing Elan

Colour Slate Grey Glazing GridLite Etch