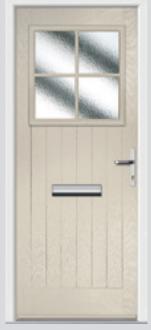

## Carnoustie including Birkdale and Penina

Our most popular door, which is now available in a choice of style variations.

Original Carnoustie Colour Agate Grey Glazing Elan

Original Carnoustie Colour Red Glazing Modena

Flush Carnoustie Colour Olive Grove Glazing Spitalfields

Original Carnoustie Colour Rosewood Glazing Finesse

Original Carnoustie Colour Black Ice Glazing Murano Blue

Original Carnoustie Colour Balcony Sunset Glazing Holborn

**Farmhouse Carnoustie Colour** Victory Blue **Glazing** Greenwich

Flush Carnoustie Colour Moonshine Glazing Diamond Cut

Flush Carnoustie Colour Rooftop Terrace Glazing Matrix

Original Carnoustie Colour Stormy Seas Glazing Classic

Farmhouse Carnoustie Colour Rose Garden Glazing Linear

Flush Carnoustie Colour Pointed Rock Glazing Worker Bee

Flush Carnoustie Colour Vanilla Glazing Symphony

**Farmhouse Carnoustie Colour** Slate Grey **Glazing** Richmond

Flush Carnoustie Colour Anchors Away Glazing Zinc Star

**Farmhouse Carnoustie Colour** Dusky Pink **Glazing** Victorian Border

Farmhouse Carnoustie Colour Emerald Green Glazing Horizon

Flush Carnoustie Colour Cream White Glazing New Orleans

Original Carnoustie Colour Bright Magma Glazing Elderton

**Farmhouse Carnoustie Colour** Cotswold **Glazing** Espirit

**Original Penina Colour** Tropical Rainforest **Glazing** Tahoe Green

**Original Penina** Colour Blue **Glazing** Clear