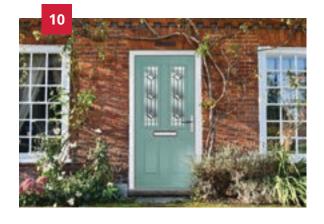

## Make an entrance

When it comes to design, security and energy efficiency, doesn't your home deserve the best?

Our engineered composite doors are the minimal-maintenance alternative to traditional door materials.

The high-definition woodgrain or smooth etched Glass Reinforced Plastic (GRP) outer skins will look stunning for years to come, delivering long-lasting kerb appeal to any property.

Our doors offer stability from the elements with their Laminated Veneer Lumber (LVL) subframe, encased with expanded PVC for extra protection against any water ingress.

The high density Polyurethane foam inner core offers exceptional thermal efficiency and will help to reduce energy bills in comparison with any other door on the market.