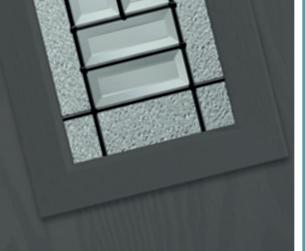

**Standard Cassette** 

The traditional choice with a moulded design and a woodgrain finish to suit a more conventional door design.

**Flat Grained Cassette** 

Be eclectic by combining a woodgrain finish with a modern squared-off flat profile that compliments a contemporary door design.

**Flat Stipple Cassette** 

The modern one, with a squared-off flat profile and smooth stippled finish that perfectly matches our Links, aluminium-effect composite door.