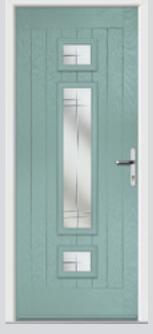

## Gleneagles including Grid option

With its eloquent design the Gleneagles is a very popular style.

Original Gleneagles Colour Rosewood Glazing Crystal Flowers

Original Gleneagles
Colour Blue
Glazing Murano Blue

Original Gleneagles Colour Mushroom Glazing Strand

Original Gleneagles 4 Grid Colour Stormy Seas Glazing Venetian Blind

**3 Quarter Solid Colour** Sandy Shoes **Glazing** None

Original Gleneagles Colour Black Ice Glazing Style G Bodoni

Original Gleneagles 4 Grid Colour Moonshine Glazing GridLite Etch

Original Gleneagles Colour Red Glazing Beaumont