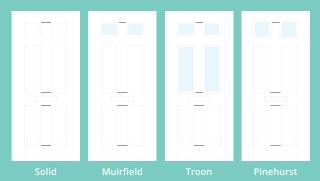

# Troon including Muirfield and Pinehurst

The original six-panel door can be enhanced with either two or four glazing details.

**Original Troon** Colour Blue **Glazing** New Orleans

**Original Muirfield** Colour Rosewood **Glazing** Kensington

#### Panel styles