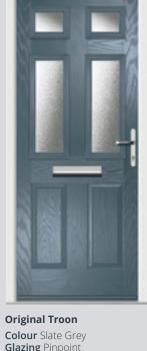

# Troon including Muirfield and Pinehurst

The original six-panel door can be enhanced with either two or four glazing details.

**Original Troon** Colour Blue **Glazing** New Orleans

**Original Muirfield** Colour Rosewood **Glazing** Kensington

**Glazing** Pinpoint

**Original Muirfield** Colour Cream White **Glazing** Bullion

**6 Panel Solid Colour** Rose Garden **Glazing** None

**Original Troon Colour** Victory Blue **Glazing** Tahoe Blue

**Original Troon Colour** Agate Grey **Glazing** Symphony

**Original Troon Colour** Citrine **Glazing** Pinpoint

**Original Troon Colour** Military Grey **Glazing** Murano Black

Also available in Blue, Green, Purple and Red

**Original Troon** Colour Blue **Glazing** Victorian Border

**Original Troon** Colour Red **Glazing** Modena

**Original Troon** Colour Sandstone **Glazing** Satin

**Original Troon Colour** Anthracite **Glazing** Greenwich

Original Muirfield Colour White Glazing Cathedral