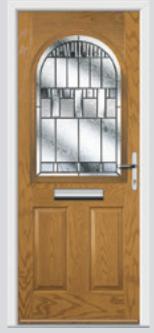

# St. Andrews including Craftsman

A timeless design, the St. Andrews will remain a popular design for years to come.

Original St. Andrews Colour Red Glazing Beaumont

Original St. Andrews Colour Black Glazing Havana

Original St. Andrews Colour Putty Glazing Dorchester Amber

Original St. Andrews Colour Rosewood Glazing Zinc Star

**Craftsman Solid Colour** Golden Oak **Glazing** None

Original St. Andrews Colour Twilight Glazing Crystal Flowers

Craftsman Solid Colour Irish Oak Glazing None

Original St. Andrews Colour Olive Grove Glazing Style C Bodoni