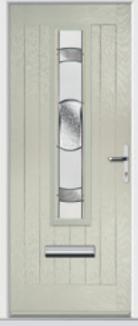

## Carnoustie including Birkdale and Penina

Our most popular door, which is now available in a choice of style variations.

Original Carnoustie Colour Agate Grey Glazing Elan

Original Carnoustie Colour Red Glazing Modena

Flush Carnoustie Colour Olive Grove Glazing Spitalfields

Original Carnoustie Colour Rosewood Glazing Finesse

Original Carnoustie Colour Black Ice Glazing Murano Blue

Original Carnoustie Colour Balcony Sunset Glazing Holborn

**Farmhouse Carnoustie Colour** Victory Blue **Glazing** Greenwich

Flush Carnoustie Colour Moonshine Glazing Diamond Cut

Flush Carnoustie Colour Rooftop Terrace Glazing Matrix

Original Carnoustie Colour Stormy Seas Glazing Classic

Farmhouse Carnoustie Colour Rose Garden Glazing Linear

Flush Carnoustie Colour Pointed Rock Glazing Worker Bee

Flush Carnoustie Colour Vanilla Glazing Symphony

**Farmhouse Carnoustie Colour** Slate Grey **Glazing** Richmond

Flush Carnoustie Colour Anchors Away Glazing Zinc Star

**Farmhouse Carnoustie Colour** Dusky Pink **Glazing** Victorian Border

Farmhouse Carnoustie Colour Emerald Green Glazing Horizon

Flush Carnoustie Colour Cream White Glazing New Orleans

Original Carnoustie Colour Bright Magma Glazing Elderton

**Farmhouse Carnoustie Colour** Cotswold **Glazing** Espirit

**Original Penina Colour** Tropical Rainforest **Glazing** Tahoe Green

**Original Penina** Colour Blue **Glazing** Clear