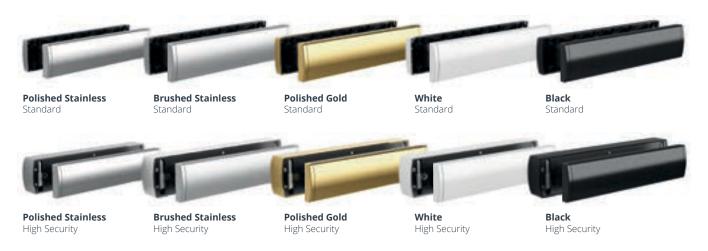

**Links Pevero** Colour City Tower Glazing Finesse

**Monza Pevero Colour** Bright Magma **Glazing** Matrix

**Monza Pevero** Colour Bahia Blue **Glazing** Rain

Flush Pevero Colour Vanilla **Glazing** Victorian Border