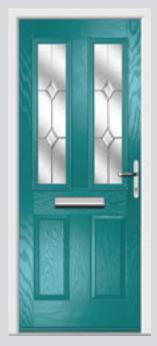

## Carnoustie including Birkdale and Penina

Our most popular door, which is now available in a choice of style variations.

Original Carnoustie Colour Agate Grey Glazing Elan

Original Carnoustie Colour Red Glazing Modena

Flush Carnoustie Colour Olive Grove Glazing Spitalfields

Original Carnoustie Colour Rosewood Glazing Finesse

Original Carnoustie Colour Black Ice Glazing Murano Blue

Original Carnoustie Colour Balcony Sunset Glazing Holborn

**Farmhouse Carnoustie Colour** Victory Blue **Glazing** Greenwich

Flush Carnoustie Colour Moonshine Glazing Diamond Cut

Flush Carnoustie Colour Rooftop Terrace Glazing Matrix

Original Carnoustie Colour Stormy Seas Glazing Classic

Farmhouse Carnoustie Colour Rose Garden Glazing Linear

Flush Carnoustie Colour Pointed Rock Glazing Worker Bee

Flush Carnoustie Colour Vanilla Glazing Symphony

**Farmhouse Carnoustie Colour** Slate Grey **Glazing** Richmond