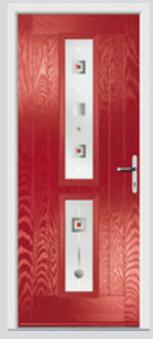

# Seminole including Barcelona

A very popular door design with an abundance of glazing options and positions.

Cottage Seminole 3
Colour Mulberry
Glazing Murano Purple

Also available in Blue, Black, Green, and Red

Farmhouse Seminole 4
Colour Bahia Blue
Glazing Linear

Flush Seminole 3 Left Colour Bolero Glazing Tahoe Red

Farmhouse Seminole 4 Left Colour Stormy Bay Glazing Kensington

Cottage Seminole T3 Colour Golden Oak Glazing Aurora

Farmhouse Seminole 5 Left Colour Agate Grey Glazing Murano Black

Cottage Seminole T3 Left Colour Pointed Rock Glazing Bullion

Flush Seminole Barcelona Left Colour Rooftop Terrace Glazing Richmond