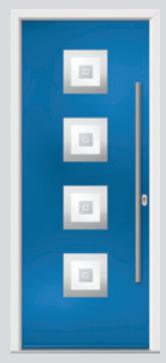

## Carnoustie including Birkdale and Penina

Our most popular door, which is now available in a choice of style variations.

Original Carnoustie Colour Agate Grey Glazing Elan

Original Carnoustie Colour Red Glazing Modena