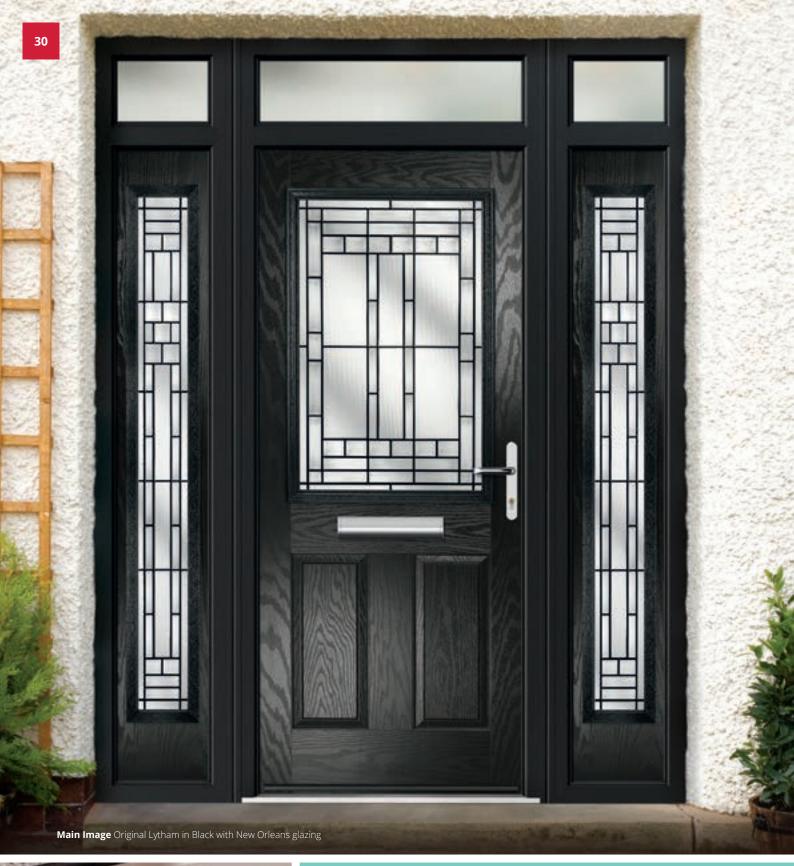

## Lytham including Grid options

With its large glazed area, the Lytham lets light shine through.

Flush Lytham 4 Grid Colour Blue Glazing GridLite Etch

**Original Lytham** Colour Golden Oak Glazing Elan

Colour Slate Grey Glazing GridLite Etch

**Original Lytham 4 Grid** Colour White **Glazing** GridLite Cathedral

**Original Lytham** Colour Diablo Glazing Style F Franklin

Flush Lytham Colour California Glazing Chelsea

Original Lytham 4 Grid Colour Green Glazing GridLite Etch

Original Lytham 9 Grid Colour Citrine Glazing GridLite Satin

Original Lytham Colour Anthracite Glazing Murano Black

Also available in Blue, Green, Purple and Red

Original Lytham 4 Grid Colour Mulberry Glazing GridLite Etch

Original Lytham 4 Grid Colour Agate Grey Glazing GridLite Cathedral

Original Lytham 9 Grid Colour Rosewood Glazing GridLite Pinpoint

Flush Lytham Colour Military Grey Glazing Abstract

Flush Lytham Colour Cream White Glazing Elegance

Original Lytham 4 Grid Colour City Tower Glazing GridLite Pinpoint

Flush Lytham Colour Victory Blue Glazing Modena

Flush Lytham 9 Grid Colour Temple Glazing GridLite Etch

**Flush Lytham Colour** Tropical Rainforest **Glazing** Strand

Original Lytham Colour Irish Oak Glazing Gibson

Flush Lytham 9 Grid Colour Sandstone Glazing GridLite Etch

**Flush Lytham Colour** Nimbus **Glazing** Style G Dakar