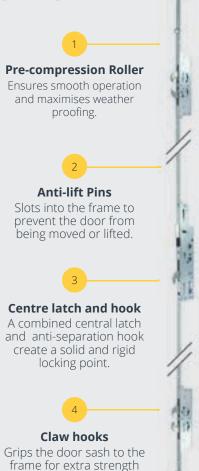

Highest security
Keep intruders at bay
with a multi-point lock
and cylinder, designed
to withstand all attack
methods.