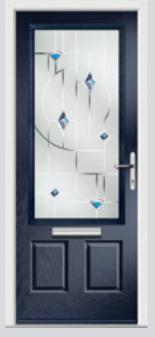

## Belfry

The unique diamond glazing makes the Belfry one of our most adaptable designs.

Monza Belfry Colour Spartan Stone Glazing Murano Black

**Links Belfry 3 Colour** Temple **Glazing** Simplicity

Farmhouse Belfry 3 Left Colour Red Glazing Murano Red