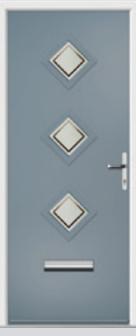

Riviera Original

Riviera Sunburst Original

Portrush Sunburst Original

## Riviera including Portrush and Sunburst options

A classic design, which suits many properties.

Original Portrush Colour Black Glazing Murano Black

Original Portrush Sunburst Colour Red Glazing GridLite Satin / Satin