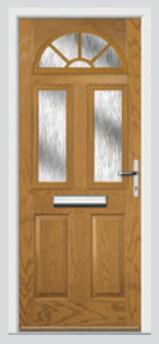

## Gleneagles including Grid option

With its eloquent design the Gleneagles is a very popular style.

Original Gleneagles Colour Rosewood Glazing Crystal Flowers

Original Gleneagles
Colour Blue
Glazing Murano Blue