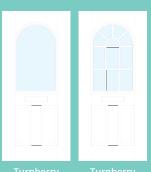

#### Door style and glazing options

Turnberry .

Turnberry

# Turnberry including Grid option

The large arched glazed area can be further enhanced with our GridLite option.

Original Turnberry Colour Irish Oak Glazing Prairie

Original Turnberry Colour Black Glazing Style B Willow