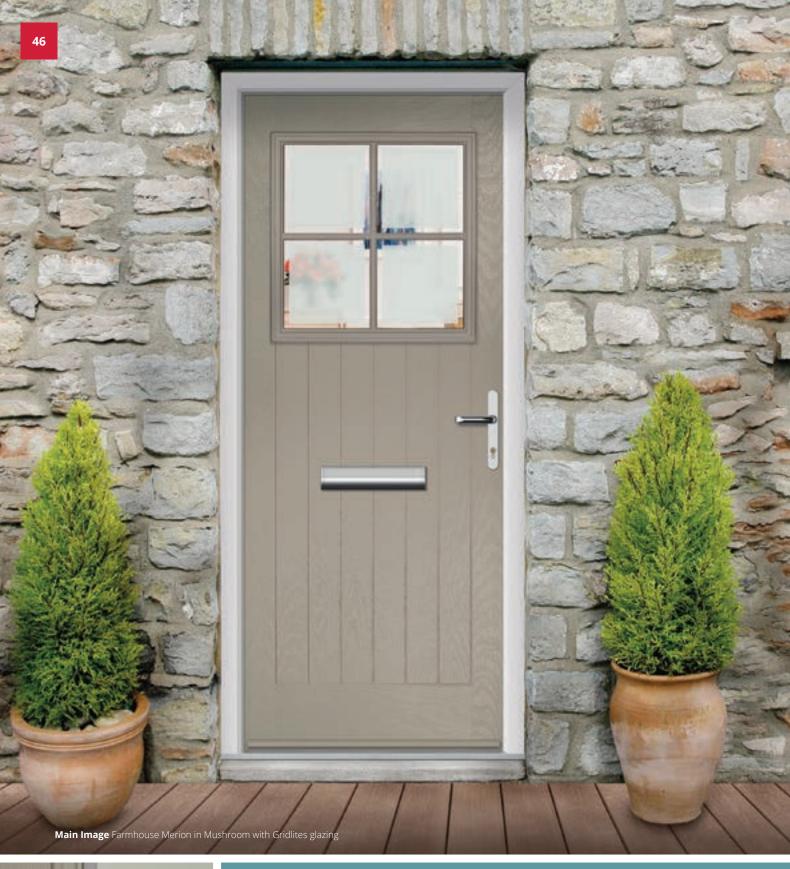

# Merion including Grid Option

Available with a complementary glass designed specifically for this door style.

Flush Merion Colour Treasure Seeker Glazing Kensington

Farmhouse Merion 4 Grid Colour Clotted Cream Glazing GridLite Cathedral

Cottage Merion
Colour Florida
Glazing New Orleans

Flush Merion 4 Grid Colour Anthracite Grey Glazing GridLite Etch

Farmhouse Merion 4 Grid Colour FLiP® Coral Glazing GridLite Satin

**Cottage Merion Colour** Irish Oak **Glazing** Style F Dakar

Farmhouse Merion 4 Grid Colour Emerald Green Glazing GridLite Pinpoint

Flush Merion Colour Wedgewood Glazing Victorian Border