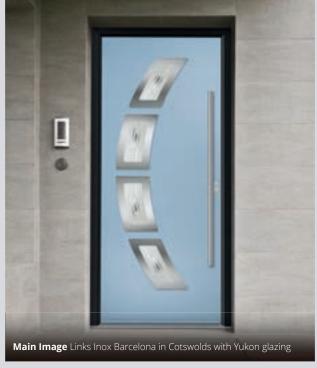

## Inox Barcelona

The sweeping design 'oozes' sophistication and is an increasingly popular choice.

Barcelona Inox Barcelona Left Right Flush Links

Inox Barcelona Left w/curve Flush

**Links Inox Barcelona Left Colour** Harbour Blue **Glazing** Clear

Flush Inox Barcelona Left Colour Irish Oak Glazing Yukon

Links Inox Barcelona Left with Curve Colour Olive Grove Glazing Satin

Flush Inox Barcelona Left with Curve Colour Rose Garden Glazing Quartz