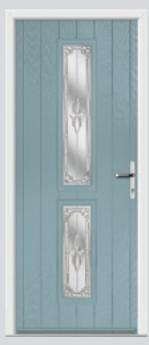

## Carnoustie including Birkdale and Penina

Our most popular door, which is now available in a choice of style variations.

Original Carnoustie Colour Agate Grey Glazing Elan

Original Carnoustie Colour Red Glazing Modena

Flush Carnoustie Colour Olive Grove Glazing Spitalfields

Original Carnoustie Colour Rosewood Glazing Finesse

Original Carnoustie Colour Black Ice Glazing Murano Blue

Original Carnoustie Colour Balcony Sunset Glazing Holborn

**Farmhouse Carnoustie Colour** Victory Blue **Glazing** Greenwich

Flush Carnoustie Colour Moonshine Glazing Diamond Cut

Flush Carnoustie Colour Rooftop Terrace Glazing Matrix

Original Carnoustie Colour Stormy Seas Glazing Classic

Farmhouse Carnoustie Colour Rose Garden Glazing Linear

Flush Carnoustie Colour Pointed Rock Glazing Worker Bee

Flush Carnoustie Colour Vanilla Glazing Symphony

**Farmhouse Carnoustie Colour** Slate Grey **Glazing** Richmond

Flush Carnoustie Colour Anchors Away Glazing Zinc Star

**Farmhouse Carnoustie Colour** Dusky Pink **Glazing** Victorian Border

Farmhouse Carnoustie Colour Emerald Green Glazing Horizon

Flush Carnoustie Colour Cream White Glazing New Orleans

Original Carnoustie Colour Bright Magma Glazing Elderton

**Farmhouse Carnoustie Colour** Cotswold **Glazing** Espirit

**Original Penina Colour** Tropical Rainforest **Glazing** Tahoe Green

**Original Penina** Colour Blue **Glazing** Clear