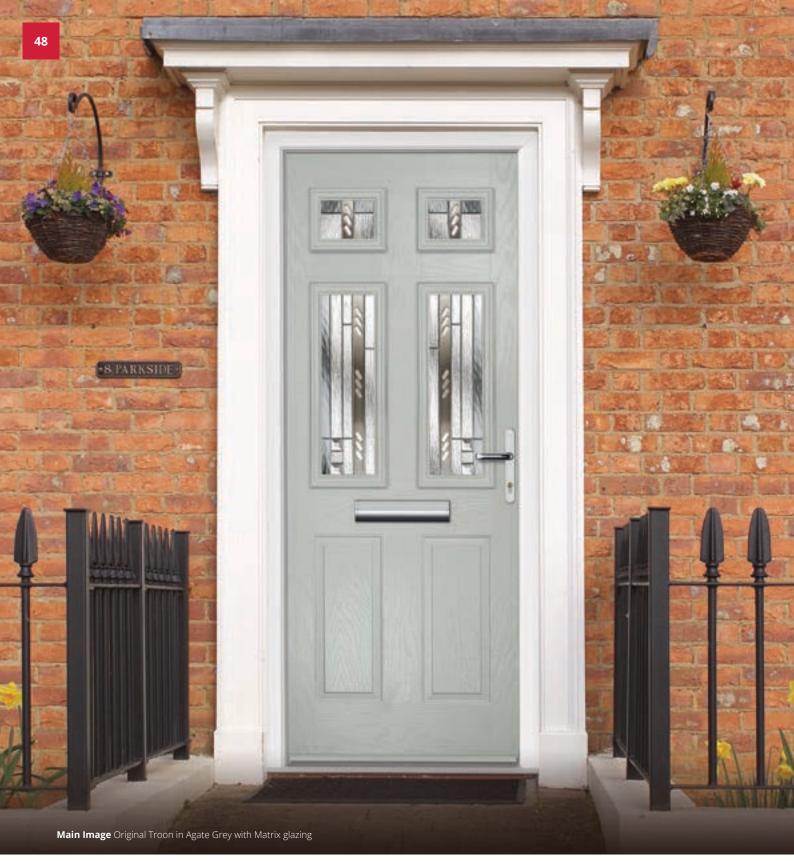

# Troon including Muirfield and Pinehurst

The original six-panel door can be enhanced with either two or four glazing details.

**Original Troon** Colour Blue **Glazing** New Orleans

**Original Muirfield** Colour Rosewood **Glazing** Kensington

**Glazing** Pinpoint

**Original Muirfield** Colour Cream White **Glazing** Bullion

**6 Panel Solid Colour** Rose Garden **Glazing** None

**Original Troon Colour** Victory Blue **Glazing** Tahoe Blue

**Original Troon Colour** Agate Grey **Glazing** Symphony

**Original Troon Colour** Citrine **Glazing** Pinpoint

**Original Troon Colour** Military Grey **Glazing** Murano Black

Also available in Blue, Green, Purple and Red

**Original Troon** Colour Blue **Glazing** Victorian Border