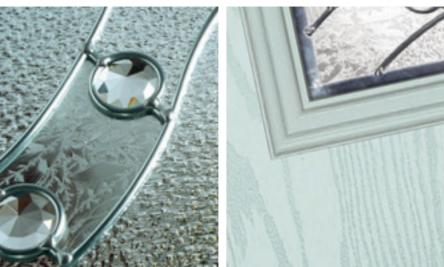

The high-definition woodgrain or smooth etched Glass Reinforced Plastic (GRP) outer skins will look stunning for years to come, delivering long-lasting kerb appeal to any property.

Our doors offer stability from the elements with their Laminated Veneer Lumber (LVL) subframe, encased with expanded PVC for extra protection against any water ingress.

### Traditional, yet modern

GRP outer skins provide the look and feel of traditional woodgrained doors, but without the maintenance.

#### Woodgrained and Moulded Panels

These doors have a simulated woodgrain pattern to give them an authentic timber appearance.