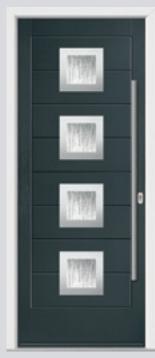

## Inox Barcelona

The sweeping design 'oozes' sophistication and is an increasingly popular choice.

Barcelona Inox Barcelona Left Right Flush Links

Inox Barcelona Left w/curve Flush

**Links Inox Barcelona Left Colour** Harbour Blue **Glazing** Clear

Flush Inox Barcelona Left Colour Irish Oak Glazing Yukon

Links Inox Barcelona Left with Curve Colour Olive Grove Glazing Satin

Flush Inox Barcelona Left with Curve Colour Rose Garden Glazing Quartz