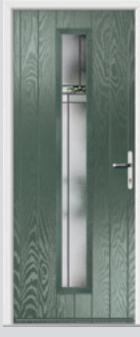

# Troon including Muirfield and Pinehurst

The original six-panel door can be enhanced with either two or four glazing details.

**Original Troon** Colour Blue **Glazing** New Orleans

**Original Muirfield** Colour Rosewood **Glazing** Kensington

**Glazing** Pinpoint

**Original Muirfield** Colour Cream White **Glazing** Bullion

**6 Panel Solid Colour** Rose Garden **Glazing** None

**Original Troon Colour** Victory Blue **Glazing** Tahoe Blue

**Original Troon Colour** Agate Grey **Glazing** Symphony

**Original Troon Colour** Citrine **Glazing** Pinpoint

**Original Troon Colour** Military Grey **Glazing** Murano Black

Also available in Blue, Green, Purple and Red

**Original Troon** Colour Blue **Glazing** Victorian Border

**Original Troon** Colour Red **Glazing** Modena

**Original Troon** Colour Sandstone **Glazing** Satin

**Original Troon Colour** Anthracite **Glazing** Greenwich

Original Muirfield Colour White Glazing Cathedral