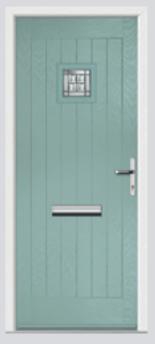

## Carnoustie including Birkdale and Penina

Our most popular door, which is now available in a choice of style variations.

Original Carnoustie Colour Agate Grey Glazing Elan

Original Carnoustie Colour Red Glazing Modena