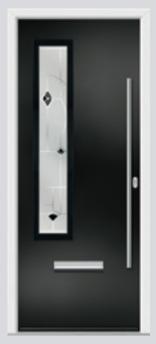

## Carnoustie including Birkdale and Penina

Our most popular door, which is now available in a choice of style variations.

Original Carnoustie Colour Agate Grey Glazing Elan

Original Carnoustie Colour Red Glazing Modena