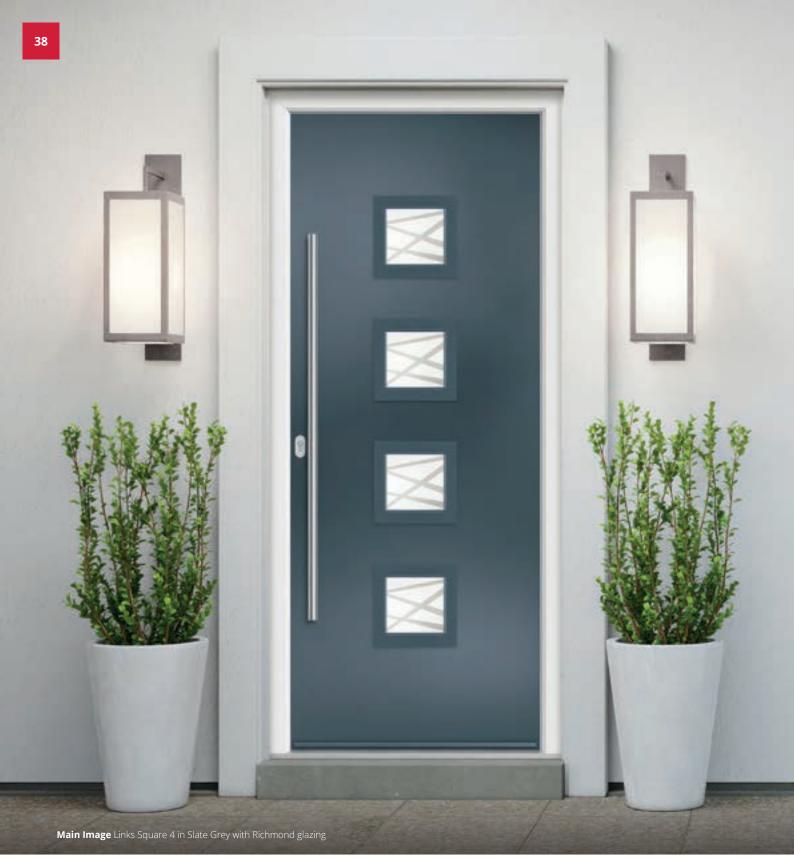

Farmhouse Carnoustie Colour Rose Garden Glazing Linear

Flush Carnoustie Colour Pointed Rock Glazing Worker Bee

Flush Carnoustie Colour Vanilla Glazing Symphony

**Farmhouse Carnoustie Colour** Slate Grey **Glazing** Richmond