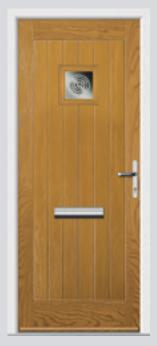

# Troon including Muirfield and Pinehurst

The original six-panel door can be enhanced with either two or four glazing details.

**Original Troon** Colour Blue **Glazing** New Orleans

**Original Muirfield** Colour Rosewood **Glazing** Kensington

**Glazing** Pinpoint

**Original Muirfield** Colour Cream White **Glazing** Bullion

**6 Panel Solid Colour** Rose Garden **Glazing** None

**Original Troon Colour** Victory Blue **Glazing** Tahoe Blue

**Original Troon Colour** Agate Grey **Glazing** Symphony

**Original Troon Colour** Citrine **Glazing** Pinpoint

**Original Troon Colour** Military Grey **Glazing** Murano Black

Also available in Blue, Green, Purple and Red

**Original Troon** Colour Blue **Glazing** Victorian Border

**Original Troon** Colour Red **Glazing** Modena

**Original Troon** Colour Sandstone **Glazing** Satin

**Original Troon Colour** Anthracite **Glazing** Greenwich

Original Muirfield Colour White Glazing Cathedral

Original Muirfield Colour Mulberry Glazing Spitalfields

Original Muirfield Colour Irish Oak Glazing Prairie

Original Muirfield Colour Emerald Green Glazing Linear

Original Pinehurst Colour Cotswold Glazing Horizon

Original Pinehurst
Colour Dusky Pink
Glazing Aurora

**6 Panel Solid Colour** Summit Grey **Glazing** None

**6 Panel Solid Colour** Golden Oak **Glazing** None