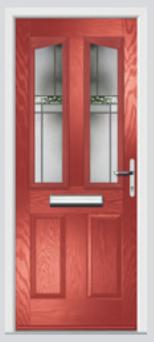

## Carnoustie including Birkdale and Penina

Our most popular door, which is now available in a choice of style variations.

Original Carnoustie Colour Agate Grey Glazing Elan

Original Carnoustie Colour Red Glazing Modena