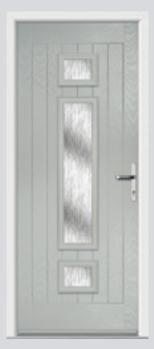

# Troon including Muirfield and Pinehurst

The original six-panel door can be enhanced with either two or four glazing details.

**Original Troon** Colour Blue **Glazing** New Orleans

**Original Muirfield** Colour Rosewood **Glazing** Kensington

**Glazing** Pinpoint

**Original Muirfield** Colour Cream White **Glazing** Bullion

**6 Panel Solid Colour** Rose Garden **Glazing** None

**Original Troon Colour** Victory Blue **Glazing** Tahoe Blue

**Original Troon Colour** Agate Grey **Glazing** Symphony

**Original Troon Colour** Citrine **Glazing** Pinpoint

**Original Troon Colour** Military Grey **Glazing** Murano Black

Also available in Blue, Green, Purple and Red

**Original Troon** Colour Blue **Glazing** Victorian Border

**Original Troon** Colour Red **Glazing** Modena

**Original Troon** Colour Sandstone **Glazing** Satin

**Original Troon Colour** Anthracite **Glazing** Greenwich

Original Muirfield Colour White Glazing Cathedral

Original Muirfield Colour Mulberry Glazing Spitalfields

Original Muirfield Colour Irish Oak Glazing Prairie

Original Muirfield Colour Emerald Green Glazing Linear

Original Pinehurst Colour Cotswold Glazing Horizon

Original Pinehurst
Colour Dusky Pink
Glazing Aurora

**6 Panel Solid Colour** Summit Grey **Glazing** None

**6 Panel Solid Colour** Golden Oak **Glazing** None