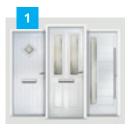

## Door styles at a glance

From traditional to contemporary, cottage to designer, whichever door style you choose, it's guaranteed to bring enduring style to your property.

Our composite doors are available with a variety of glazing cassettes, allowing you to select the perfect style to complete your door. For more about the cassette types, see page 68.

|                                            |   |                        | 6 Panel Solid | 3 Quarter Solid | Craftsman Solid | Birkdale | Carnoustie | Gleneagles | Gleneagles Grid |            |   |           |   |   | Pinehurst |           | Portrush Sunburst | Riviera | Riviera Sunburst | St Andrews | Troon | Turnberry | Turnberry Grid |
|--------------------------------------------|---|------------------------|---------------|-----------------|-----------------|----------|------------|------------|-----------------|------------|---|-----------|---|---|-----------|-----------|-------------------|---------|------------------|------------|-------|-----------|----------------|
|                                            |   | Page:                  | 10            | 35              | 59              | 15       | 10         | 34         |                 | Trac<br>30 |   | ona<br>31 |   |   |           | les<br>23 | 23                | 22      | 23               | 58         | 48    | 44 4      | 15             |
| <b>Original</b><br>Tradition               |   | Standard<br>Cassette   | -             | -               | -               | •        | •          | •          | •               | •          | • | •         | • | • | •         | •         | •                 | •       | •                | •          | •     |           | •              |
| <b>Original</b><br>Traditional moulded     |   |                        |               |                 |                 |          |            |            |                 |            |   |           |   |   |           |           |                   |         |                  |            |       |           |                |
| <b>Cottag</b><br>Woodg                     |   | Standard<br>Cassette   | -             | -               | -               | -        | •          | -          | _               | -          | - | -         | - | - | -         | -         | -                 | -       | -                | -          | -     | -         | -              |
| Cottage / Farmhouse<br>Woodgrained moulded |   | Flat Grain<br>Cassette | -             | -               | -               | -        | -          | -          | _               | -          | - | -         | - | - | -         | -         | -                 | -       | -                | -          | -     | -         | -              |
| <b>house</b><br>bulded                     |   |                        |               |                 |                 |          |            |            |                 |            |   |           |   |   |           |           |                   |         |                  |            |       |           |                |
| <b>Flush</b><br>Woodg                      |   | Standard<br>Cassette   | -             | -               | -               | -        | •          | -          | -               | •          | • | •         | - | - | -         | -         | -                 | -       | -                | -          | -     | -         | -              |
| Flush<br>Woodgrained panel                 |   | Flat Grain<br>Cassette | -             | -               | -               | -        | -          | -          | -               | -          | - | -         | - | - | -         | -         | -                 | -       | -                | -          | -     | -         | -              |
| hel                                        |   | lnox<br>Cassette       | -             | -               | -               | -        | -          | -          | -               | -          | - | -         | - | - | -         | -         | -                 | -       | -                | -          | -     | -         | -              |
| <b>Links</b><br>Smootl                     |   |                        |               |                 |                 |          |            |            |                 |            | - |           |   |   |           |           |                   |         |                  |            |       |           |                |
| <b>Links</b><br>Smooth / Etched            |   | Links<br>Cassette      | -             | -               | -               | -        | -          | -          | -               | -          | - | -         | - | - | -         | -         | -                 | -       | -                | -          | -     | -         | -              |
|                                            | 6 | lnox<br>Cassette       | -             | -               | -               | -        | -          | -          | -               | -          | - | -         | - | - | -         | -         | -                 | -       | -                | -          | -     | -         | -              |
| <b>Monza</b><br>Woodgrained                |   | Standard<br>Cassette   | -             | -               | -               | -        | -          | -          | -               | -          | - | -         | - | - | -         | -         | -                 | -       | -                | -          | -     | -         | -              |
| rained                                     |   | Flat Grain<br>Cassette | -             | -               | -               | -        | -          | -          | -               | -          | - | -         | - | - | -         | -         | -                 | -       | -                | -          | -     | -         | -              |
|                                            |   | Inox<br>Cassette       | -             | -               | -               | -        | -          | -          | -               | -          | - | -         | - | - | -         | -         | -                 | -       | -                | -          | -     | -         | -              |