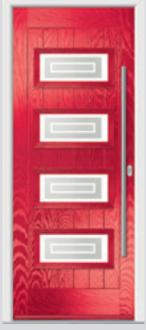

# Troon including Muirfield and Pinehurst

The original six-panel door can be enhanced with either two or four glazing details.

**Original Troon** Colour Blue **Glazing** New Orleans

**Original Muirfield** Colour Rosewood **Glazing** Kensington

**Glazing** Pinpoint

**Original Muirfield** Colour Cream White **Glazing** Bullion

**6 Panel Solid Colour** Rose Garden **Glazing** None

**Original Troon Colour** Victory Blue **Glazing** Tahoe Blue

**Original Troon Colour** Agate Grey **Glazing** Symphony

**Original Troon Colour** Citrine **Glazing** Pinpoint

**Original Troon Colour** Military Grey **Glazing** Murano Black

Also available in Blue, Green, Purple and Red

**Original Troon** Colour Blue **Glazing** Victorian Border

**Original Troon** Colour Red **Glazing** Modena

**Original Troon** Colour Sandstone **Glazing** Satin

**Original Troon Colour** Anthracite **Glazing** Greenwich

Original Muirfield Colour White Glazing Cathedral