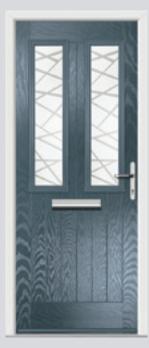

## Belfry

The unique diamond glazing makes the Belfry one of our most adaptable designs.

Monza Belfry Colour Spartan Stone Glazing Murano Black

**Links Belfry 3 Colour** Temple **Glazing** Simplicity

Farmhouse Belfry 3 Left Colour Red Glazing Murano Red