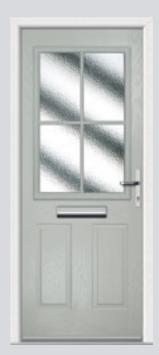

# Troon including Muirfield and Pinehurst

The original six-panel door can be enhanced with either two or four glazing details.

**Original Troon** Colour Blue **Glazing** New Orleans

**Original Muirfield** Colour Rosewood **Glazing** Kensington