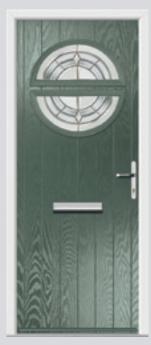

Riviera Original

Riviera Sunburst Original

Portrush Sunburst Original

## Riviera including Portrush and Sunburst options

A classic design, which suits many properties.

Original Portrush Colour Black Glazing Murano Black

Original Portrush Sunburst Colour Red Glazing GridLite Satin / Satin

Original Portrush Colour Temple Glazing Diamond Cut

Original Portrush Sunburst Colour Victory Blue Glazing GridLite Etch

Original Portrush Colour White Glazing Style A Ink

Original Riviera Colour Clay Glazing Mayfair