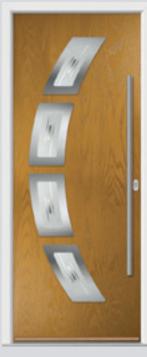

## Inox Barcelona

The sweeping design 'oozes' sophistication and is an increasingly popular choice.

Barcelona Inox Barcelona Left Right Flush Links

Inox Barcelona Left w/curve Flush

**Links Inox Barcelona Left Colour** Harbour Blue **Glazing** Clear

Flush Inox Barcelona Left Colour Irish Oak Glazing Yukon

Links Inox Barcelona Left with Curve Colour Olive Grove Glazing Satin

Flush Inox Barcelona Left with Curve Colour Rose Garden Glazing Quartz