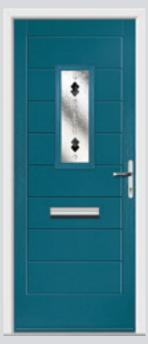

## Carnoustie including Birkdale and Penina

Our most popular door, which is now available in a choice of style variations.

Original Carnoustie Colour Agate Grey Glazing Elan

Original Carnoustie Colour Red Glazing Modena

Flush Carnoustie Colour Olive Grove Glazing Spitalfields

Original Carnoustie Colour Rosewood Glazing Finesse

Original Carnoustie Colour Black Ice Glazing Murano Blue

Original Carnoustie Colour Balcony Sunset Glazing Holborn

**Farmhouse Carnoustie Colour** Victory Blue **Glazing** Greenwich

Flush Carnoustie Colour Moonshine Glazing Diamond Cut

Flush Carnoustie Colour Rooftop Terrace Glazing Matrix

Original Carnoustie Colour Stormy Seas Glazing Classic