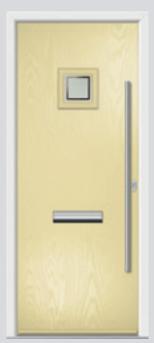

## Carnoustie including Birkdale and Penina

Our most popular door, which is now available in a choice of style variations.

Original Carnoustie Colour Agate Grey Glazing Elan

Original Carnoustie Colour Red Glazing Modena

Flush Carnoustie Colour Olive Grove Glazing Spitalfields

Original Carnoustie Colour Rosewood Glazing Finesse

Original Carnoustie Colour Black Ice Glazing Murano Blue

Original Carnoustie Colour Balcony Sunset Glazing Holborn

**Farmhouse Carnoustie Colour** Victory Blue **Glazing** Greenwich

Flush Carnoustie Colour Moonshine Glazing Diamond Cut

Flush Carnoustie Colour Rooftop Terrace Glazing Matrix

Original Carnoustie Colour Stormy Seas Glazing Classic

Farmhouse Carnoustie Colour Rose Garden Glazing Linear

Flush Carnoustie Colour Pointed Rock Glazing Worker Bee

Flush Carnoustie Colour Vanilla Glazing Symphony

**Farmhouse Carnoustie Colour** Slate Grey **Glazing** Richmond

Flush Carnoustie Colour Anchors Away Glazing Zinc Star

**Farmhouse Carnoustie Colour** Dusky Pink **Glazing** Victorian Border

Farmhouse Carnoustie Colour Emerald Green Glazing Horizon

Flush Carnoustie Colour Cream White Glazing New Orleans

Original Carnoustie Colour Bright Magma Glazing Elderton

**Farmhouse Carnoustie Colour** Cotswold **Glazing** Espirit

**Original Penina Colour** Tropical Rainforest **Glazing** Tahoe Green

**Original Penina** Colour Blue **Glazing** Clear