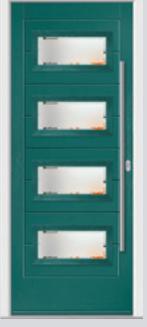

## Inox Barcelona

The sweeping design 'oozes' sophistication and is an increasingly popular choice.

Barcelona Inox Barcelona Left Right Flush Links

Inox Barcelona Left w/curve Flush

**Links Inox Barcelona Left Colour** Harbour Blue **Glazing** Clear

Flush Inox Barcelona Left Colour Irish Oak Glazing Yukon

Links Inox Barcelona Left with Curve Colour Olive Grove Glazing Satin

Flush Inox Barcelona Left with Curve Colour Rose Garden Glazing Quartz