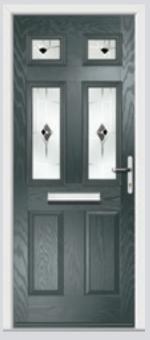

## Belfry

The unique diamond glazing makes the Belfry one of our most adaptable designs.

Monza Belfry Colour Spartan Stone Glazing Murano Black

**Links Belfry 3 Colour** Temple **Glazing** Simplicity

Farmhouse Belfry 3 Left Colour Red Glazing Murano Red