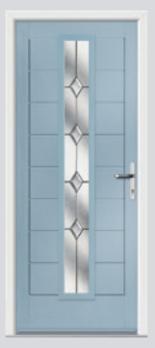

## Gleneagles including Grid option

With its eloquent design the Gleneagles is a very popular style.

Original Gleneagles Colour Rosewood Glazing Crystal Flowers

Original Gleneagles
Colour Blue
Glazing Murano Blue