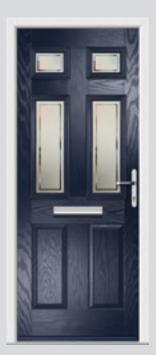

## Carnoustie including Birkdale and Penina

Our most popular door, which is now available in a choice of style variations.

Original Carnoustie Colour Agate Grey Glazing Elan

Original Carnoustie Colour Red Glazing Modena