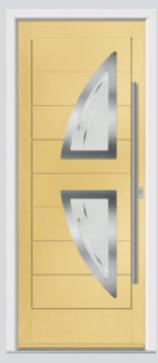

## Carnoustie including Birkdale and Penina

Our most popular door, which is now available in a choice of style variations.

Original Carnoustie Colour Agate Grey Glazing Elan

Original Carnoustie Colour Red Glazing Modena