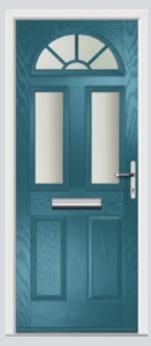

## Riviera including Portrush and Sunburst options

A classic design, which suits many properties.

Original Portrush Colour Black Glazing Murano Black

Original Portrush Sunburst Colour Red Glazing GridLite Satin / Satin