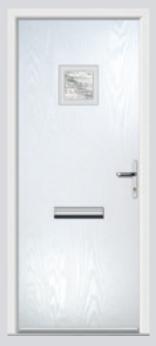

## Carnoustie including Birkdale and Penina

Our most popular door, which is now available in a choice of style variations.

Original Carnoustie Colour Agate Grey Glazing Elan

Original Carnoustie Colour Red Glazing Modena

Flush Carnoustie Colour Olive Grove Glazing Spitalfields

Original Carnoustie Colour Rosewood Glazing Finesse

Original Carnoustie Colour Black Ice Glazing Murano Blue

Original Carnoustie Colour Balcony Sunset Glazing Holborn

**Farmhouse Carnoustie Colour** Victory Blue **Glazing** Greenwich

Flush Carnoustie Colour Moonshine Glazing Diamond Cut

Flush Carnoustie Colour Rooftop Terrace Glazing Matrix

Original Carnoustie Colour Stormy Seas Glazing Classic

Farmhouse Carnoustie Colour Rose Garden Glazing Linear

Flush Carnoustie Colour Pointed Rock Glazing Worker Bee

Flush Carnoustie Colour Vanilla Glazing Symphony

**Farmhouse Carnoustie Colour** Slate Grey **Glazing** Richmond

Flush Carnoustie Colour Anchors Away Glazing Zinc Star

**Farmhouse Carnoustie Colour** Dusky Pink **Glazing** Victorian Border

Farmhouse Carnoustie Colour Emerald Green Glazing Horizon

Flush Carnoustie Colour Cream White Glazing New Orleans

Original Carnoustie Colour Bright Magma Glazing Elderton

**Farmhouse Carnoustie Colour** Cotswold **Glazing** Espirit

**Original Penina Colour** Tropical Rainforest **Glazing** Tahoe Green

**Original Penina** Colour Blue **Glazing** Clear