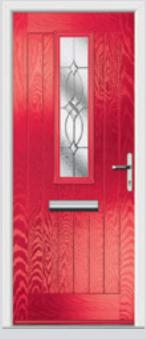

## Carnoustie including Birkdale and Penina

Our most popular door, which is now available in a choice of style variations.

Original Carnoustie Colour Agate Grey Glazing Elan

Original Carnoustie Colour Red Glazing Modena