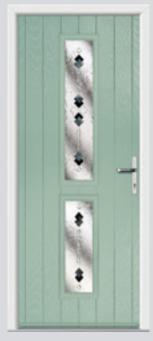

## Carnoustie including Birkdale and Penina

Our most popular door, which is now available in a choice of style variations.

Original Carnoustie Colour Agate Grey Glazing Elan

Original Carnoustie Colour Red Glazing Modena

Flush Carnoustie Colour Olive Grove Glazing Spitalfields

Original Carnoustie Colour Rosewood Glazing Finesse

Original Carnoustie Colour Black Ice Glazing Murano Blue

Original Carnoustie Colour Balcony Sunset Glazing Holborn

**Farmhouse Carnoustie Colour** Victory Blue **Glazing** Greenwich

Flush Carnoustie Colour Moonshine Glazing Diamond Cut

Flush Carnoustie Colour Rooftop Terrace Glazing Matrix

Original Carnoustie Colour Stormy Seas Glazing Classic

Farmhouse Carnoustie Colour Rose Garden Glazing Linear

Flush Carnoustie Colour Pointed Rock Glazing Worker Bee

Flush Carnoustie Colour Vanilla Glazing Symphony

**Farmhouse Carnoustie Colour** Slate Grey **Glazing** Richmond

Flush Carnoustie Colour Anchors Away Glazing Zinc Star

**Farmhouse Carnoustie Colour** Dusky Pink **Glazing** Victorian Border

Farmhouse Carnoustie Colour Emerald Green Glazing Horizon

Flush Carnoustie Colour Cream White Glazing New Orleans

Original Carnoustie Colour Bright Magma Glazing Elderton

**Farmhouse Carnoustie Colour** Cotswold **Glazing** Espirit

**Original Penina Colour** Tropical Rainforest **Glazing** Tahoe Green

**Original Penina** Colour Blue **Glazing** Clear