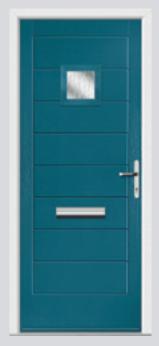

## Gleneagles including Grid option

With its eloquent design the Gleneagles is a very popular style.

Original Gleneagles Colour Rosewood Glazing Crystal Flowers

Original Gleneagles
Colour Blue
Glazing Murano Blue

Original Gleneagles Colour Mushroom Glazing Strand

Original Gleneagles 4 Grid Colour Stormy Seas Glazing Venetian Blind

**3 Quarter Solid Colour** Sandy Shoes **Glazing** None

Original Gleneagles Colour Black Ice Glazing Style G Bodoni

Original Gleneagles 4 Grid Colour Moonshine Glazing GridLite Etch

Original Gleneagles Colour Red Glazing Beaumont