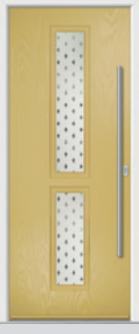

# St. Andrews including Craftsman

A timeless design, the St. Andrews will remain a popular design for years to come.

Original St. Andrews Colour Red Glazing Beaumont

Original St. Andrews Colour Black Glazing Havana

Original St. Andrews Colour Putty Glazing Dorchester Amber

Original St. Andrews Colour Rosewood Glazing Zinc Star

**Craftsman Solid Colour** Golden Oak **Glazing** None

Original St. Andrews Colour Twilight Glazing Crystal Flowers

Craftsman Solid Colour Irish Oak Glazing None

Original St. Andrews Colour Olive Grove Glazing Style C Bodoni