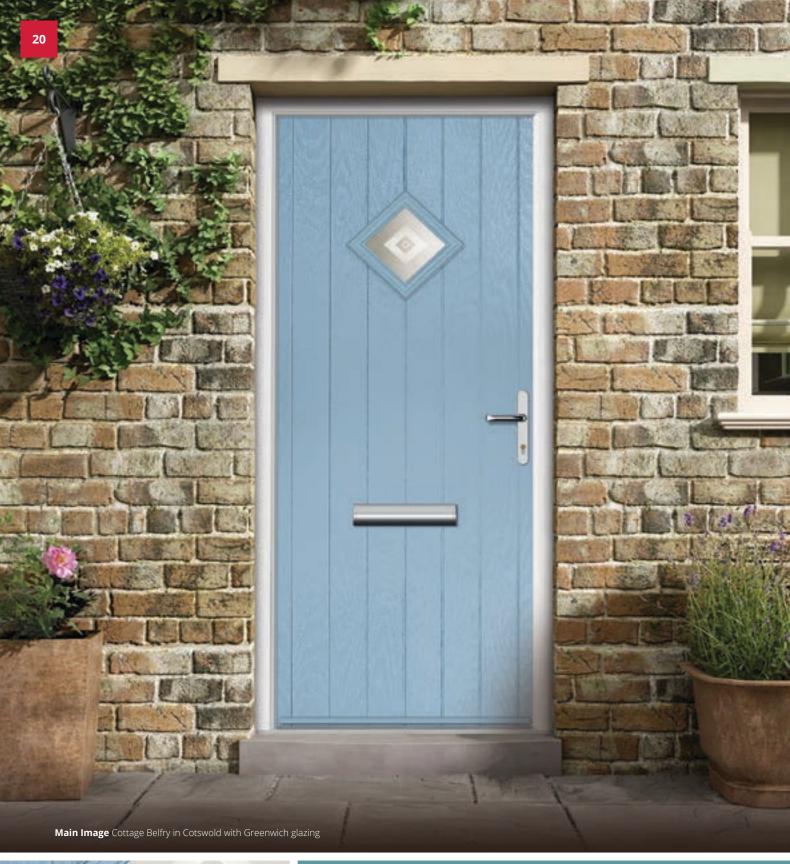

Original Carnoustie Colour Bright Magma Glazing Elderton

**Farmhouse Carnoustie Colour** Cotswold **Glazing** Espirit

**Original Penina Colour** Tropical Rainforest **Glazing** Tahoe Green

**Original Penina** Colour Blue **Glazing** Clear