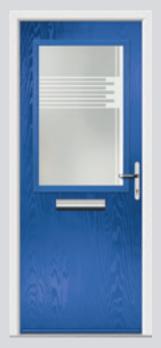

## Inox Barcelona

The sweeping design 'oozes' sophistication and is an increasingly popular choice.

Barcelona Inox Barcelona Left Right Flush Links

Inox Barcelona Left w/curve Flush

**Links Inox Barcelona Left Colour** Harbour Blue **Glazing** Clear

Flush Inox Barcelona Left Colour Irish Oak Glazing Yukon

Links Inox Barcelona Left with Curve Colour Olive Grove Glazing Satin

Flush Inox Barcelona Left with Curve Colour Rose Garden Glazing Quartz