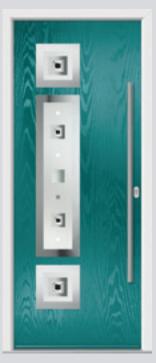

## Inox Monaco

With its long centre glazing, the Inox Monaco achieves a bold yet graceful design.

**Links Inox Monaco Colour** Sage Green **Glazing** Aurora

Monza Inox Monaco Colour Bright Magma Glazing Greenwich