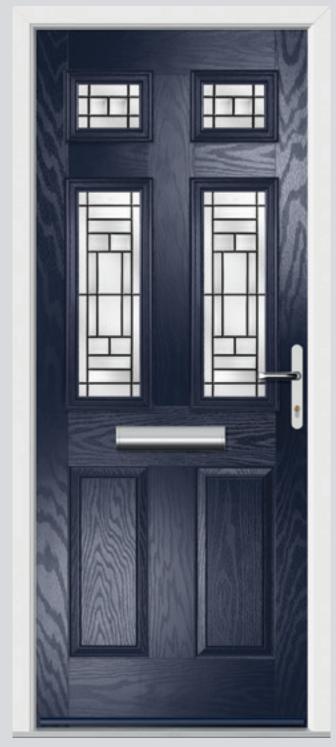

# Troon including Muirfield and Pinehurst

The original six-panel door can be enhanced with either two or four glazing details.

**Original Troon** Colour Blue **Glazing** New Orleans

**Original Muirfield** Colour Rosewood **Glazing** Kensington

**Glazing** Pinpoint

**Original Muirfield** Colour Cream White **Glazing** Bullion

**6 Panel Solid Colour** Rose Garden **Glazing** None

**Original Troon Colour** Victory Blue **Glazing** Tahoe Blue

**Original Troon Colour** Agate Grey **Glazing** Symphony

**Original Troon Colour** Citrine **Glazing** Pinpoint

**Original Troon Colour** Military Grey **Glazing** Murano Black

Also available in Blue, Green, Purple and Red

**Original Troon** Colour Blue **Glazing** Victorian Border