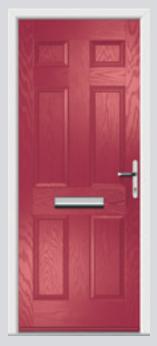

## Carnoustie including Birkdale and Penina

Our most popular door, which is now available in a choice of style variations.

Original Carnoustie Colour Agate Grey Glazing Elan

Original Carnoustie Colour Red Glazing Modena

Flush Carnoustie Colour Olive Grove Glazing Spitalfields

Original Carnoustie Colour Rosewood Glazing Finesse

Original Carnoustie Colour Black Ice Glazing Murano Blue

Original Carnoustie Colour Balcony Sunset Glazing Holborn

**Farmhouse Carnoustie Colour** Victory Blue **Glazing** Greenwich

Flush Carnoustie Colour Moonshine Glazing Diamond Cut

Flush Carnoustie Colour Rooftop Terrace Glazing Matrix

Original Carnoustie Colour Stormy Seas Glazing Classic