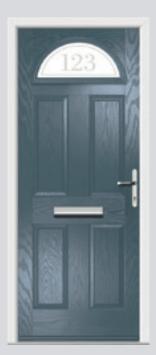

## Carnoustie including Birkdale and Penina

Our most popular door, which is now available in a choice of style variations.

Original Carnoustie Colour Agate Grey Glazing Elan

Original Carnoustie Colour Red Glazing Modena