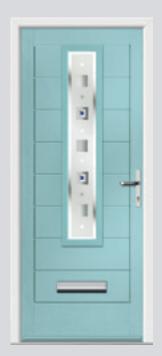

## Carnoustie including Birkdale and Penina

Our most popular door, which is now available in a choice of style variations.

Original Carnoustie Colour Agate Grey Glazing Elan

Original Carnoustie Colour Red Glazing Modena