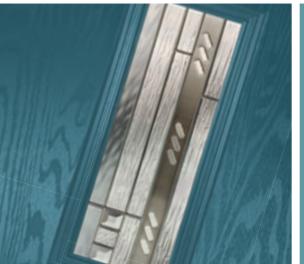

## Valderrama

European looks with traditional glazing make the Valderrama a popular style.

**Cottage Valderrama** Colour Chartwell Green **Glazing** Symphony

**Farmhouse Valderrama** Colour Diablo **Glazing** Tahoe Red

Flush Valderrama **Colour** Temple Glazing Holborn

**Cottage Valderrama** Colour Shadow **Glazing** Murano Blue

Also available in Black, Green, Purple and Red

Flush Valderrama Left **Colour** Black **Glazing** Diamond Cut

**Cottage Valderrama** Colour Nimbus **Glazing** Gibson

Flush Valderrama **Colour** Spartan Stone **Glazing** Victorian Border

Farmhouse Valderrama Right Colour Irish Oak **Glazing** Finesse