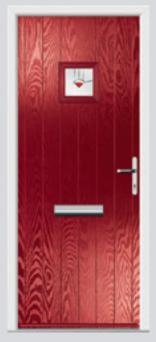

# Troon including Muirfield and Pinehurst

The original six-panel door can be enhanced with either two or four glazing details.

**Original Troon** Colour Blue **Glazing** New Orleans

**Original Muirfield** Colour Rosewood **Glazing** Kensington

**Glazing** Pinpoint

**Original Muirfield** Colour Cream White **Glazing** Bullion

**6 Panel Solid Colour** Rose Garden **Glazing** None

**Original Troon Colour** Victory Blue **Glazing** Tahoe Blue

**Original Troon Colour** Agate Grey **Glazing** Symphony

**Original Troon Colour** Citrine **Glazing** Pinpoint

**Original Troon Colour** Military Grey **Glazing** Murano Black

Also available in Blue, Green, Purple and Red

**Original Troon** Colour Blue **Glazing** Victorian Border

**Original Troon** Colour Red **Glazing** Modena

**Original Troon** Colour Sandstone **Glazing** Satin

**Original Troon Colour** Anthracite **Glazing** Greenwich

Original Muirfield Colour White Glazing Cathedral