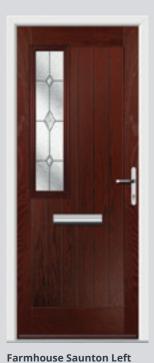

## Saunton

A great alternative to the Sunningdale, with a longer glazing panel.

Flush Saunton
Colour Harbour
Glazing Greenwich

Cottage Saunton Left Colour Citrine Glazing Linear

Cottage Saunton Left Colour Forest Trail Glazing Tahoe Green

Also available in Blue, Black, Purple and Red

Monza Saunton Colour Barnwood Grey Glazing Richmond

Colour Rosewood
Glazing Elan

Monza Saunton
Colour Cream White
Glazing Victorian Border

Farmhouse Saunton Colour FLiP® Coral Glazing Flair