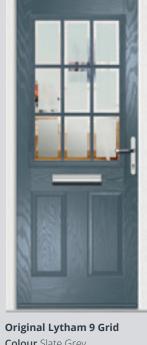

Original Lytham 9 Grid Colour Citrine Glazing GridLite Satin

Original Lytham Colour Anthracite Glazing Murano Black

Also available in Blue, Green, Purple and Red

Original Lytham 4 Grid Colour Mulberry Glazing GridLite Etch