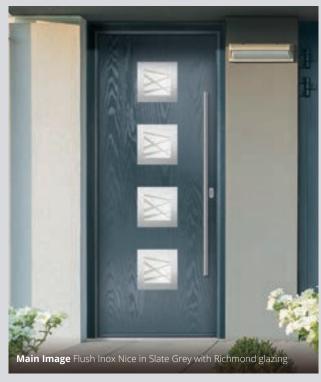

## Inox Nice

A Mediterranean style that allows light to stream in, without feeling overlooked.

Links Inox Nice Colour Azure Glazing Greenwich

Monza Inox Nice Colour Black Ice Glazing Rain

Flush Inox Nice Left Colour GRiP® Yellow Glazing Aurora

Farmhouse Carnoustie Colour Rose Garden Glazing Linear

Flush Carnoustie Colour Pointed Rock Glazing Worker Bee

Flush Carnoustie Colour Vanilla Glazing Symphony

**Farmhouse Carnoustie Colour** Slate Grey **Glazing** Richmond