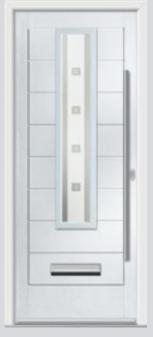

## Augusta Long

With its simple, slim glazed panel, the Augusta has a clean modern style.

Flush Augusta **Colour** Anthracite Grey **Glazing** Symphony

**Farmhouse Augusta** Colour Clay Glazing Modena

Colour Victory Blue Glazing Simplicity Zinc