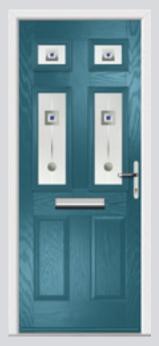

## Carnoustie including Birkdale and Penina

Our most popular door, which is now available in a choice of style variations.

Original Carnoustie Colour Agate Grey Glazing Elan

Original Carnoustie Colour Red Glazing Modena