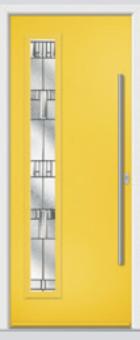

Original Carnoustie Colour Bright Magma Glazing Elderton

**Farmhouse Carnoustie Colour** Cotswold **Glazing** Espirit

**Original Penina Colour** Tropical Rainforest **Glazing** Tahoe Green

**Original Penina** Colour Blue **Glazing** Clear

**Original Penina** Colour GRiP® Yellow Glazing Mayfair

**Original Penina** Colour Bolero **Glazing** Element

**Original Penina Colour** Chartwell Green **Glazing** Murano Green

**Original Penina** Colour FLiP® Coral **Glazing** Flair