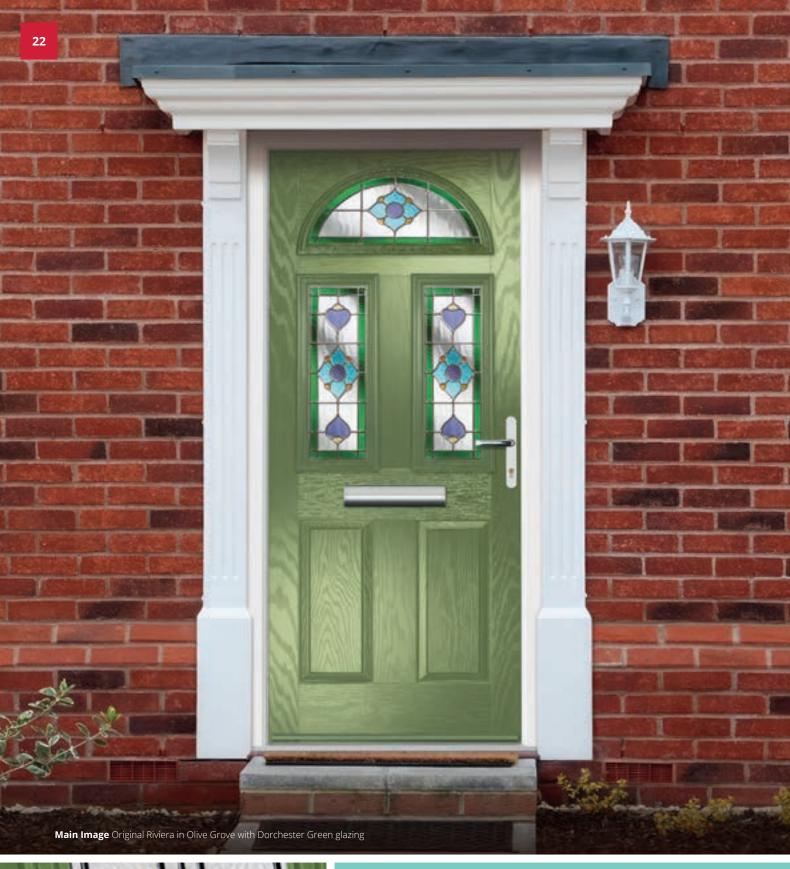

Craftsman Solid Colour Irish Oak Glazing None

Original St. Andrews Colour Olive Grove Glazing Style C Bodoni