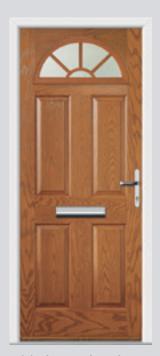

## Carnoustie including Birkdale and Penina

Our most popular door, which is now available in a choice of style variations.

Original Carnoustie Colour Agate Grey Glazing Elan

Original Carnoustie Colour Red Glazing Modena