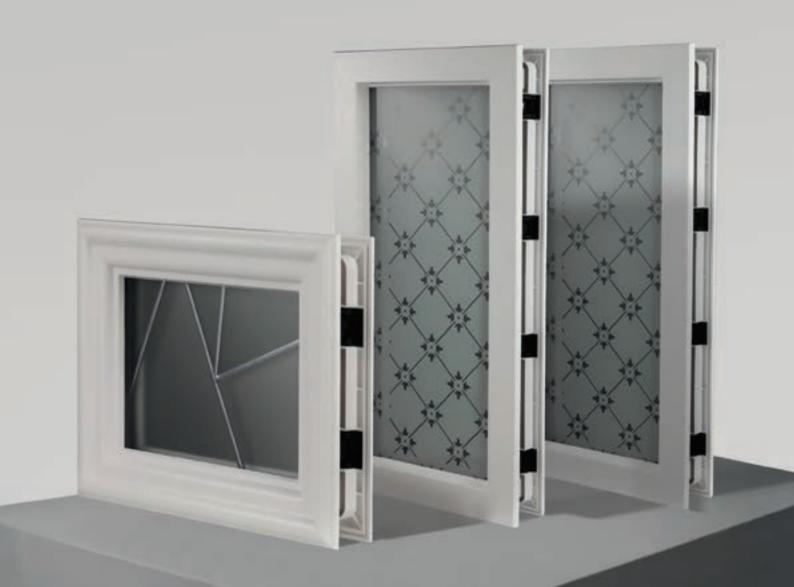

## Side Panels

We have a wide range of side panel options for entrances with larger openings.

# Endless possibilities

Our door glazing cassette system with a revolutionary Foam in Place technology, delivers a superior seal and aesthetic never seen before. Choose from one of three options to suit any style of door from contemporary to traditional.

**Standard Cassette** 

The traditional choice with a moulded design and a woodgrain finish to suit a more conventional door design.

**Flat Grained Cassette** 

Be eclectic by combining a woodgrain finish with a modern squared-off flat profile that compliments a contemporary door design.

**Flat Stipple Cassette** 

The modern one, with a squared-off flat profile and smooth stippled finish that perfectly matches our Links, aluminium-effect composite door.