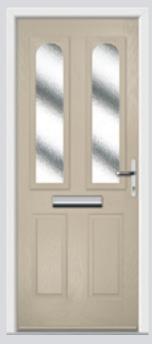

## Carnoustie including Birkdale and Penina

Our most popular door, which is now available in a choice of style variations.

Original Carnoustie Colour Agate Grey Glazing Elan

Original Carnoustie Colour Red Glazing Modena