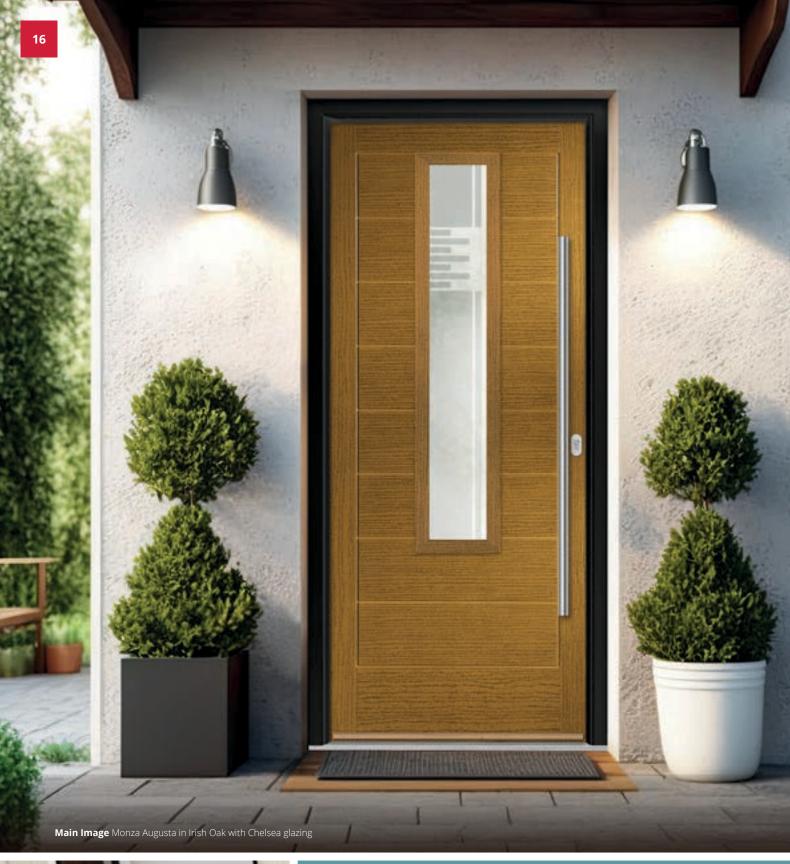

## Oakmont including Copenhagen

A stunning new design using colour matched cassettes for all colour options.

Monza Oakmont 3 Colour Military Grey Glazing Mayfair

Farmhouse Oakmont 4 Colour FLiP® Coral Glazing Greenwich

Flush Oakmont 4 Colour Silver Grey Glazing Element

Monza Oakmont 4 Colour Anthracite Grey Glazing Tahoe Blue

Also available in Black Green Purple and Red

Farmhouse Copenhagen Colour Victory Blue Glazing Victorian Border

Links Oakmont 4
Colour Citrine
Glazing Holborn

Flush Oakmont 3 Colour Treasure Seeker Glazing Tahoe Purple

Monza Oakmont 4
Colour Tropical Rainforest
Glazing Kensington