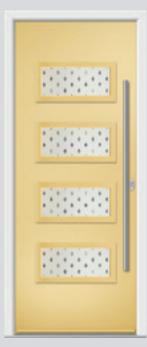

Original Carnoustie Colour Bright Magma Glazing Elderton

**Farmhouse Carnoustie Colour** Cotswold **Glazing** Espirit

**Original Penina Colour** Tropical Rainforest **Glazing** Tahoe Green

**Original Penina** Colour Blue **Glazing** Clear

**Original Penina** Colour GRiP® Yellow Glazing Mayfair

**Original Penina** Colour Bolero **Glazing** Element

**Original Penina Colour** Chartwell Green **Glazing** Murano Green

**Original Penina** Colour FLiP® Coral **Glazing** Flair

**Original Penina** Colour Azure **Glazing** French

**Original Penina** Colour Green Glazing Beaumont

Original Birkdale Colour Anthracite Glazing Abstract

Original Birkdale Colour Sandy Shoes Glazing Satin