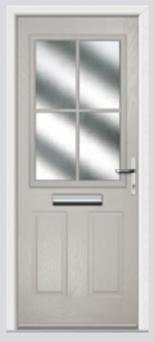

# Troon including Muirfield and Pinehurst

The original six-panel door can be enhanced with either two or four glazing details.

**Original Troon** Colour Blue **Glazing** New Orleans

**Original Muirfield** Colour Rosewood **Glazing** Kensington