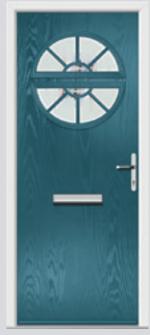

## Carnoustie including Birkdale and Penina

Our most popular door, which is now available in a choice of style variations.

Original Carnoustie Colour Agate Grey Glazing Elan

Original Carnoustie Colour Red Glazing Modena