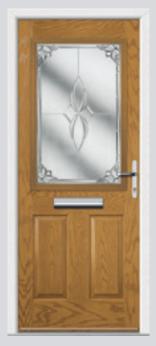

## Carnoustie including Birkdale and Penina

Our most popular door, which is now available in a choice of style variations.

Original Carnoustie Colour Agate Grey Glazing Elan

Original Carnoustie Colour Red Glazing Modena

Flush Carnoustie Colour Olive Grove Glazing Spitalfields

Original Carnoustie Colour Rosewood Glazing Finesse

Original Carnoustie Colour Black Ice Glazing Murano Blue

Original Carnoustie Colour Balcony Sunset Glazing Holborn