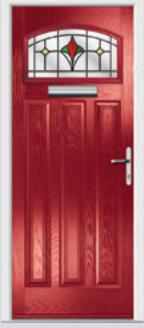

# St. Andrews including Craftsman

A timeless design, the St. Andrews will remain a popular design for years to come.

Original St. Andrews Colour Red Glazing Beaumont

Original St. Andrews Colour Black Glazing Havana

Original St. Andrews Colour Putty Glazing Dorchester Amber

Original St. Andrews Colour Rosewood Glazing Zinc Star

**Craftsman Solid Colour** Golden Oak **Glazing** None

Original St. Andrews Colour Twilight Glazing Crystal Flowers

Craftsman Solid Colour Irish Oak Glazing None

Original St. Andrews Colour Olive Grove Glazing Style C Bodoni