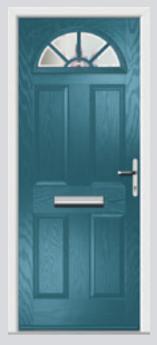

## Carnoustie including Birkdale and Penina

Our most popular door, which is now available in a choice of style variations.

Original Carnoustie Colour Agate Grey Glazing Elan

Original Carnoustie Colour Red Glazing Modena