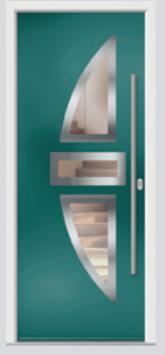

## Carnoustie including Birkdale and Penina

Our most popular door, which is now available in a choice of style variations.

Original Carnoustie Colour Agate Grey Glazing Elan

Original Carnoustie Colour Red Glazing Modena