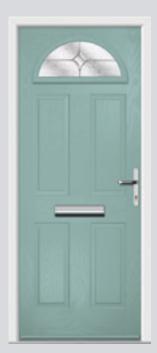

## Carnoustie including Birkdale and Penina

Our most popular door, which is now available in a choice of style variations.

Original Carnoustie Colour Agate Grey Glazing Elan

Original Carnoustie Colour Red Glazing Modena