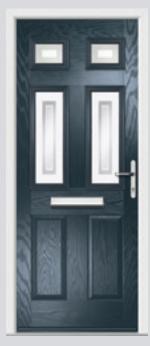

## Belfry

The unique diamond glazing makes the Belfry one of our most adaptable designs.

Monza Belfry Colour Spartan Stone Glazing Murano Black

**Links Belfry 3 Colour** Temple **Glazing** Simplicity

Farmhouse Belfry 3 Left Colour Red Glazing Murano Red