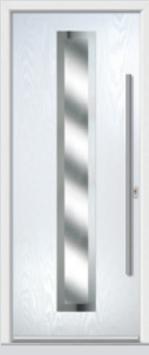

## Inox Munich

Understated and classy with a large central lite, the Inox Munich is a popular option.

Flush Inox Munich Colour California Glazing Modena

Monza Inox Munich Colour Black Glazing Eiger

Links Inox Munich
Colour Balcony Sunset
Glazing Rain

Monza Inox Munich Colour Tree Frog Glazing Tahoe Green