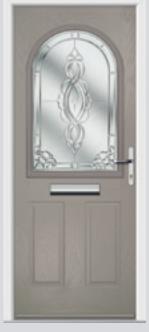

# St. Andrews including Craftsman

A timeless design, the St. Andrews will remain a popular design for years to come.

Original St. Andrews Colour Red Glazing Beaumont

Original St. Andrews Colour Black Glazing Havana

Original St. Andrews Colour Putty Glazing Dorchester Amber

Original St. Andrews Colour Rosewood Glazing Zinc Star

**Craftsman Solid Colour** Golden Oak **Glazing** None

Original St. Andrews Colour Twilight Glazing Crystal Flowers