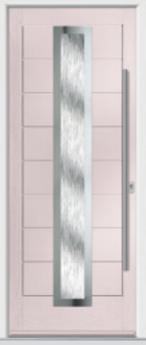

## Inox Munich

Understated and classy with a large central lite, the Inox Munich is a popular option.

Flush Inox Munich Colour California Glazing Modena

Monza Inox Munich Colour Black Glazing Eiger

Links Inox Munich
Colour Balcony Sunset
Glazing Rain

Monza Inox Munich Colour Tree Frog Glazing Tahoe Green