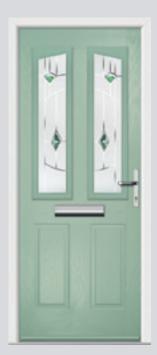

## Carnoustie including Birkdale and Penina

Our most popular door, which is now available in a choice of style variations.

Original Carnoustie Colour Agate Grey Glazing Elan

Original Carnoustie Colour Red Glazing Modena

Flush Carnoustie Colour Olive Grove Glazing Spitalfields

Original Carnoustie Colour Rosewood Glazing Finesse

Original Carnoustie Colour Black Ice Glazing Murano Blue

Original Carnoustie Colour Balcony Sunset Glazing Holborn