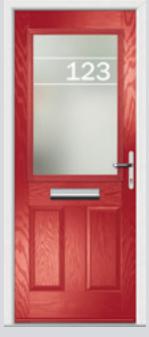

### Letter and number styles

A custom house number and/or name as a combination of clear and etched glass, is available on certain door styles as shown above using the fonts shown below.

| Bodoni       |
|--------------|
| 0123456789   |
| ABCDEGHIJK   |
| LMNOPQRS     |
| TUVWXYZ      |
| abcdefghijkl |
| mnopqrstuv   |
| wxyz         |