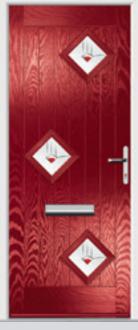

## Belfry

The unique diamond glazing makes the Belfry one of our most adaptable designs.

Monza Belfry Colour Spartan Stone Glazing Murano Black

**Links Belfry 3 Colour** Temple **Glazing** Simplicity

Farmhouse Belfry 3 Left Colour Red Glazing Murano Red