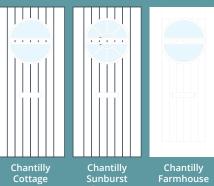

### Door style and glazing options

Chantilly Farmhouse

Chantilly Flush

Chantilly Sunburst Flush

# Chantilly including Sunburst option

The facing curves of the glazing detail make a truly bold statement.

Flush Chantilly Colour Desert Dunes Glazing Worker Bee

Flush Chantilly Sunburst Colour Victory Blue Glazing GridLite Etch