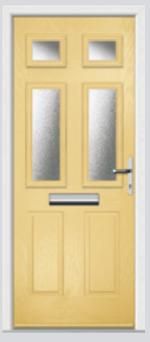

## Carnoustie including Birkdale and Penina

Our most popular door, which is now available in a choice of style variations.

Original Carnoustie Colour Agate Grey Glazing Elan

Original Carnoustie Colour Red Glazing Modena