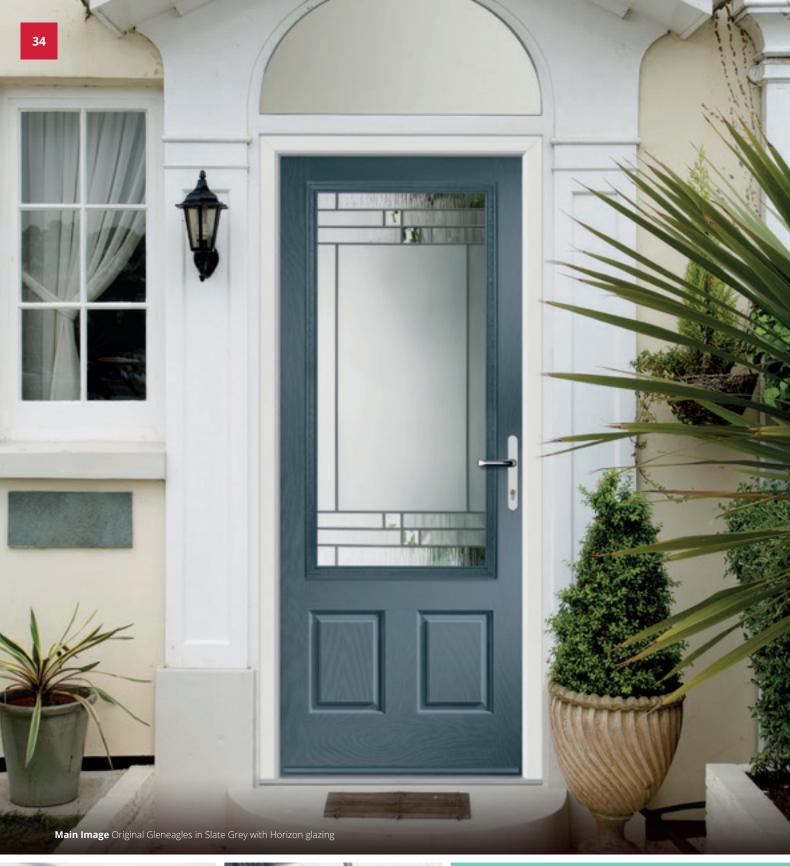

## Gleneagles including Grid option

With its eloquent design the Gleneagles is a very popular style.

Original Gleneagles Colour Rosewood Glazing Crystal Flowers

Original Gleneagles
Colour Blue
Glazing Murano Blue

Original Gleneagles Colour Mushroom Glazing Strand

Original Gleneagles 4 Grid Colour Stormy Seas Glazing Venetian Blind

**3 Quarter Solid Colour** Sandy Shoes **Glazing** None

Original Gleneagles Colour Black Ice Glazing Style G Bodoni