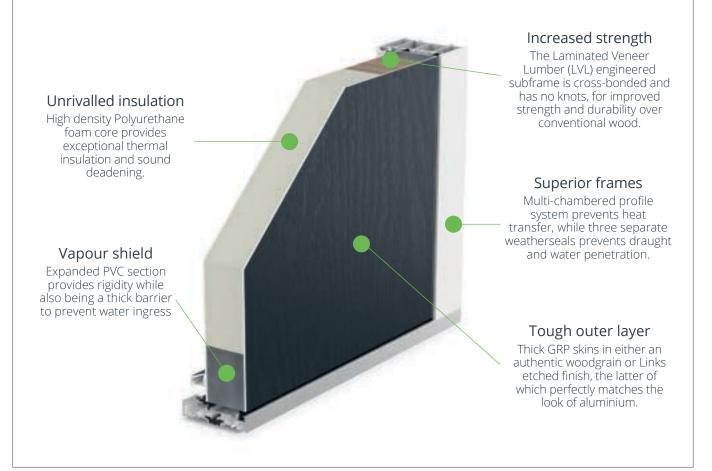

The high-definition woodgrain or smooth etched Glass Reinforced Plastic (GRP) outer skins will look stunning for years to come, delivering long-lasting kerb appeal to any property.

Our doors offer stability from the elements with their Laminated Veneer Lumber (LVL) subframe, encased with expanded PVC for extra protection against any water ingress.

The high density Polyurethane foam inner core offers exceptional thermal efficiency and will help to reduce energy bills in comparison with any other door on the market.

### Traditional, yet modern

GRP outer skins provide the look and feel of traditional woodgrained doors, but without the maintenance.

#### Why we choose Liniar

Our frames are designed and manufactured using innovative methods and materials, ensuring you're covered against warping, splitting and discolouration for a minimum of 10 years.

#### Thermal Efficiency

Our frames deliver superior thermal and energy efficiency, while preventing draught and water penetration.