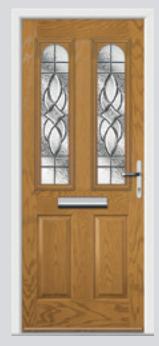

## Carnoustie including Birkdale and Penina

Our most popular door, which is now available in a choice of style variations.

Original Carnoustie Colour Agate Grey Glazing Elan

Original Carnoustie Colour Red Glazing Modena