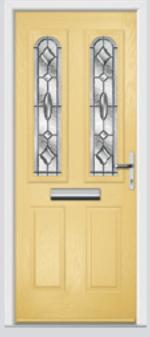

## Carnoustie including Birkdale and Penina

Our most popular door, which is now available in a choice of style variations.

Original Carnoustie Colour Agate Grey Glazing Elan

Original Carnoustie Colour Red Glazing Modena

Flush Carnoustie Colour Olive Grove Glazing Spitalfields

Original Carnoustie Colour Rosewood Glazing Finesse

Original Carnoustie Colour Black Ice Glazing Murano Blue

Original Carnoustie Colour Balcony Sunset Glazing Holborn