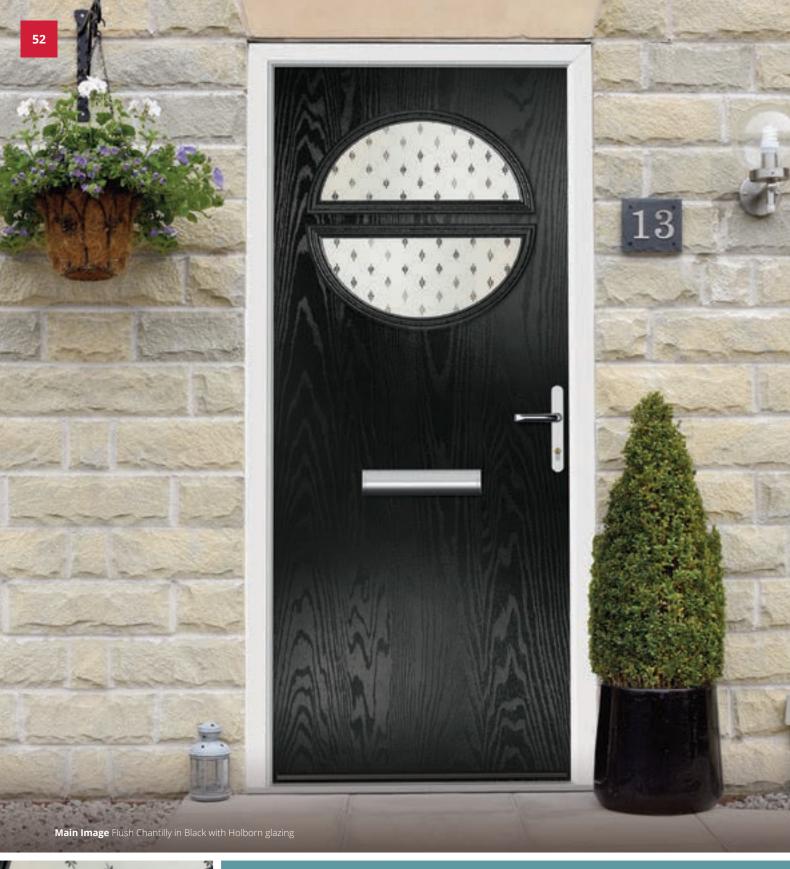

### Door style and glazing options

Chantilly Farmhouse

Chantilly Flush

Chantilly Sunburst Flush

# Chantilly including Sunburst option

The facing curves of the glazing detail make a truly bold statement.

Flush Chantilly Colour Desert Dunes Glazing Worker Bee

Flush Chantilly Sunburst Colour Victory Blue Glazing GridLite Etch