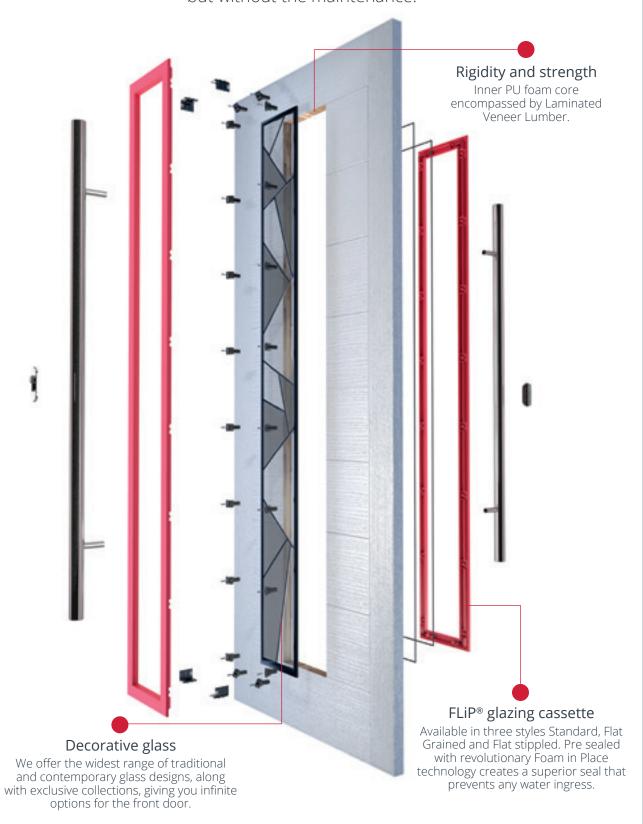

The high-definition woodgrain or smooth etched Glass Reinforced Plastic (GRP) outer skins will look stunning for years to come, delivering long-lasting kerb appeal to any property.

Our doors offer stability from the elements with their Laminated Veneer Lumber (LVL) subframe, encased with expanded PVC for extra protection against any water ingress.

The high density Polyurethane foam inner core offers exceptional thermal efficiency and will help to reduce energy bills in comparison with any other door on the market.

### Traditional, yet modern

GRP outer skins provide the look and feel of traditional woodgrained doors, but without the maintenance.

# Endless possibilities

Our door glazing cassette system with a revolutionary Foam in Place technology, delivers a superior seal and aesthetic never seen before. Choose from one of three options to suit any style of door from contemporary to traditional.

**Standard Cassette** 

The traditional choice with a moulded design and a woodgrain finish to suit a more conventional door design.

**Flat Grained Cassette** 

Be eclectic by combining a woodgrain finish with a modern squared-off flat profile that compliments a contemporary door design.

**Flat Stipple Cassette** 

The modern one, with a squared-off flat profile and smooth stippled finish that perfectly matches our Links, aluminium-effect composite door.

# Decorative glass

Our composite doors are available with a variety of glass options allowing you to select the perfect style to complete your door and enhance the privacy of your property.

A range of obscure glass options are also available (see page 73)