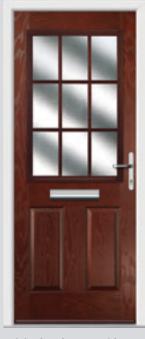

# Troon including Muirfield and Pinehurst

The original six-panel door can be enhanced with either two or four glazing details.

**Original Troon** Colour Blue **Glazing** New Orleans

**Original Muirfield** Colour Rosewood **Glazing** Kensington