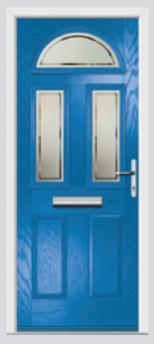

## Inox Barcelona

The sweeping design 'oozes' sophistication and is an increasingly popular choice.

Barcelona Inox Barcelona Left Right Flush Links

Inox Barcelona Left w/curve Flush

**Links Inox Barcelona Left Colour** Harbour Blue **Glazing** Clear

Flush Inox Barcelona Left Colour Irish Oak Glazing Yukon

Links Inox Barcelona Left with Curve Colour Olive Grove Glazing Satin

Flush Inox Barcelona Left with Curve Colour Rose Garden Glazing Quartz