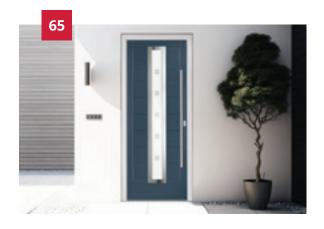

## Inox Munich

Understated and classy with a large central lite, the Inox Munich is a popular option.

Flush Inox Munich Colour California Glazing Modena

Monza Inox Munich Colour Black Glazing Eiger

Links Inox Munich
Colour Balcony Sunset
Glazing Rain

Monza Inox Munich Colour Tree Frog Glazing Tahoe Green