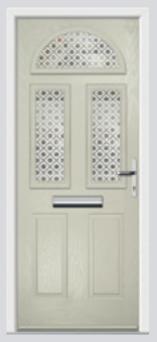

## Carnoustie including Birkdale and Penina

Our most popular door, which is now available in a choice of style variations.

Original Carnoustie Colour Agate Grey Glazing Elan

Original Carnoustie Colour Red Glazing Modena