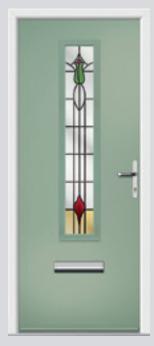

## Carnoustie including Birkdale and Penina

Our most popular door, which is now available in a choice of style variations.

Original Carnoustie Colour Agate Grey Glazing Elan

Original Carnoustie Colour Red Glazing Modena