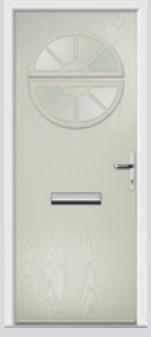

Riviera Original

Riviera Sunburst Original

Portrush Sunburst Original

## Riviera including Portrush and Sunburst options

A classic design, which suits many properties.

Original Portrush Colour Black Glazing Murano Black

Original Portrush Sunburst Colour Red Glazing GridLite Satin / Satin

Original Portrush Colour Temple Glazing Diamond Cut

Original Portrush Sunburst Colour Victory Blue Glazing GridLite Etch

Original Portrush Colour White Glazing Style A Ink

Original Riviera Colour Clay Glazing Mayfair