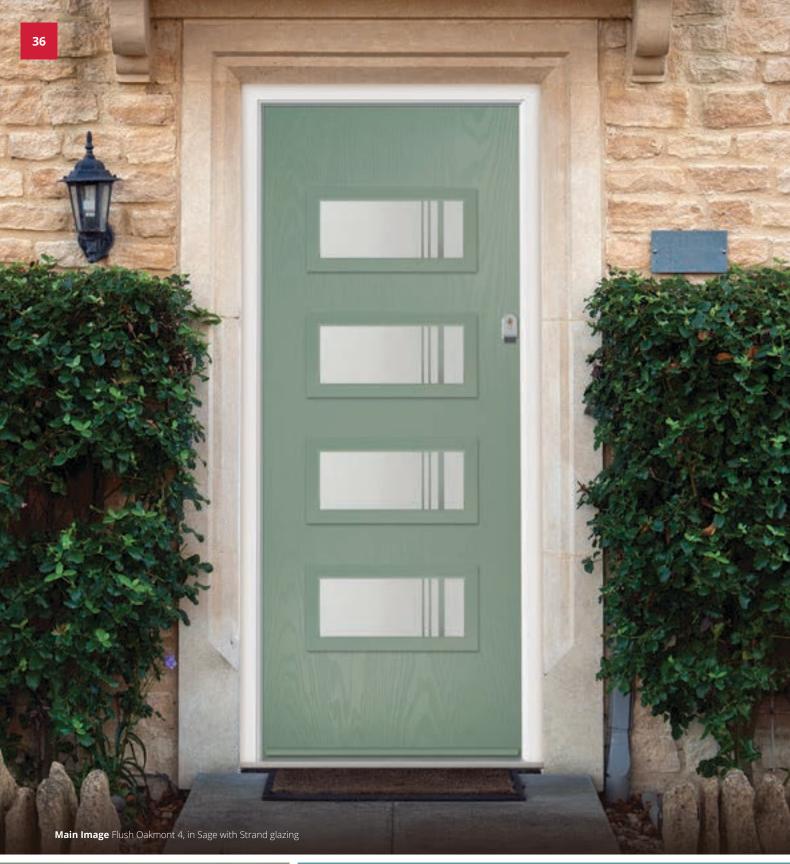

## Oakmont including Copenhagen

A stunning new design using colour matched cassettes for all colour options.

Monza Oakmont 3 Colour Military Grey Glazing Mayfair

Farmhouse Oakmont 4 Colour FLiP® Coral Glazing Greenwich

Flush Oakmont 4 Colour Silver Grey Glazing Element

Monza Oakmont 4 Colour Anthracite Grey Glazing Tahoe Blue

Also available in Black Green Purple and Red

Farmhouse Copenhagen Colour Victory Blue Glazing Victorian Border