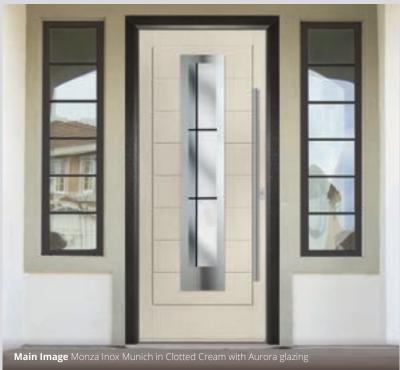

## Inox Munich

Understated and classy with a large central lite, the Inox Munich is a popular option.

Flush Inox Munich Colour California Glazing Modena

Monza Inox Munich Colour Black Glazing Eiger

Links Inox Munich
Colour Balcony Sunset
Glazing Rain

Monza Inox Munich Colour Tree Frog Glazing Tahoe Green