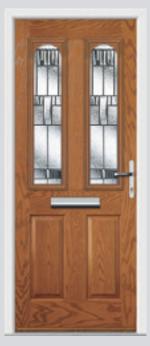

## Carnoustie including Birkdale and Penina

Our most popular door, which is now available in a choice of style variations.

Original Carnoustie Colour Agate Grey Glazing Elan

Original Carnoustie Colour Red Glazing Modena