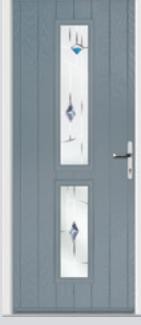

## Carnoustie including Birkdale and Penina

Our most popular door, which is now available in a choice of style variations.

Original Carnoustie Colour Agate Grey Glazing Elan

Original Carnoustie Colour Red Glazing Modena