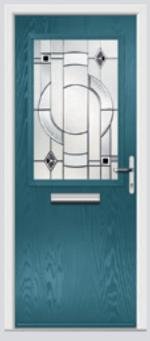

## Inox Barcelona

The sweeping design 'oozes' sophistication and is an increasingly popular choice.

Barcelona Inox Barcelona Left Right Flush Links

Inox Barcelona Left w/curve Flush

**Links Inox Barcelona Left Colour** Harbour Blue **Glazing** Clear