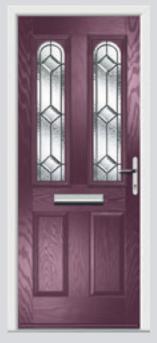

## Belfry

The unique diamond glazing makes the Belfry one of our most adaptable designs.

Monza Belfry Colour Spartan Stone Glazing Murano Black

**Links Belfry 3 Colour** Temple **Glazing** Simplicity

Farmhouse Belfry 3 Left Colour Red Glazing Murano Red