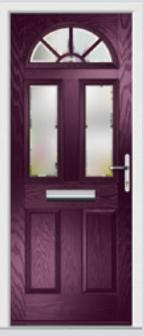

## Lytham including Grid options

With its large glazed area, the Lytham lets light shine through.

Flush Lytham 4 Grid Colour Blue Glazing GridLite Etch

**Original Lytham** Colour Golden Oak Glazing Elan

Colour Slate Grey Glazing GridLite Etch