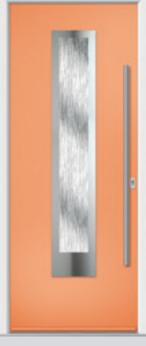

## Augusta Long

With its simple, slim glazed panel, the Augusta has a clean modern style.

Flush Augusta **Colour** Anthracite Grey **Glazing** Symphony

**Farmhouse Augusta** Colour Clay Glazing Modena

Colour Victory Blue Glazing Simplicity Zinc

**Cottage Augusta Long Colour** Forest Trail **Glazing** Element

Links Augusta Long II Colour Rose Garden **Glazing** Kensington

**Links Augusta Left Colour** Black **Glazing** Murano Black

Also available in Blue, Green, Purple and Red

**Farmhouse Augusta Colour** Clotted Cream **Glazing** Style H Dakar

Monza Augusta Colour White Glazing Greenwich

Flush Augusta Left Colour Bright Pink Glazing Linear

Flush Augusta Left Colour Fireglow Glazing Style A Ink