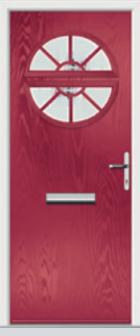

Riviera Original

Riviera Sunburst Original

Portrush Sunburst Original

## Riviera including Portrush and Sunburst options

A classic design, which suits many properties.

Original Portrush Colour Black Glazing Murano Black

Original Portrush Sunburst Colour Red Glazing GridLite Satin / Satin

Original Portrush Colour Temple Glazing Diamond Cut

Original Portrush Sunburst Colour Victory Blue Glazing GridLite Etch

Original Portrush Colour White Glazing Style A Ink

Original Riviera Colour Clay Glazing Mayfair