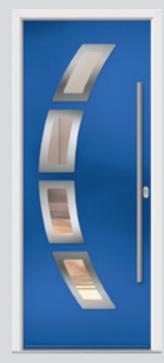

## Inox Barcelona

The sweeping design 'oozes' sophistication and is an increasingly popular choice.

Barcelona Inox Barcelona Left Right Flush Links

Inox Barcelona Left w/curve Flush

**Links Inox Barcelona Left Colour** Harbour Blue **Glazing** Clear

Flush Inox Barcelona Left Colour Irish Oak Glazing Yukon

Links Inox Barcelona Left with Curve Colour Olive Grove Glazing Satin

Flush Inox Barcelona Left with Curve Colour Rose Garden Glazing Quartz