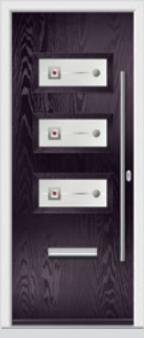

## Carnoustie including Birkdale and Penina

Our most popular door, which is now available in a choice of style variations.

Original Carnoustie Colour Agate Grey Glazing Elan

Original Carnoustie Colour Red Glazing Modena