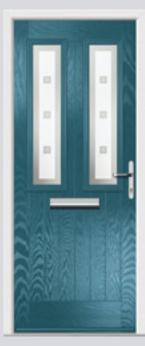

## Carnoustie including Birkdale and Penina

Our most popular door, which is now available in a choice of style variations.

Original Carnoustie Colour Agate Grey Glazing Elan

Original Carnoustie Colour Red Glazing Modena