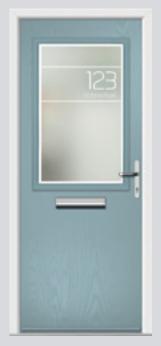

## Lytham including Grid options

With its large glazed area, the Lytham lets light shine through.

Flush Lytham 4 Grid Colour Blue Glazing GridLite Etch

**Original Lytham** Colour Golden Oak Glazing Elan

Colour Slate Grey Glazing GridLite Etch

**Original Lytham 4 Grid** Colour White **Glazing** GridLite Cathedral

**Original Lytham** Colour Diablo Glazing Style F Franklin

Flush Lytham Colour California Glazing Chelsea

Original Lytham 4 Grid Colour Green Glazing GridLite Etch