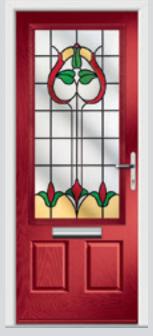

# St. Andrews including Craftsman

A timeless design, the St. Andrews will remain a popular design for years to come.

Original St. Andrews Colour Red Glazing Beaumont

Original St. Andrews Colour Black Glazing Havana