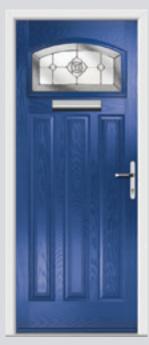

## Carnoustie including Birkdale and Penina

Our most popular door, which is now available in a choice of style variations.

Original Carnoustie Colour Agate Grey Glazing Elan

Original Carnoustie Colour Red Glazing Modena

Flush Carnoustie Colour Olive Grove Glazing Spitalfields

Original Carnoustie Colour Rosewood Glazing Finesse

Original Carnoustie Colour Black Ice Glazing Murano Blue

Original Carnoustie Colour Balcony Sunset Glazing Holborn

**Farmhouse Carnoustie Colour** Victory Blue **Glazing** Greenwich

Flush Carnoustie Colour Moonshine Glazing Diamond Cut

Flush Carnoustie Colour Rooftop Terrace Glazing Matrix

Original Carnoustie Colour Stormy Seas Glazing Classic

Farmhouse Carnoustie Colour Rose Garden Glazing Linear

Flush Carnoustie Colour Pointed Rock Glazing Worker Bee

Flush Carnoustie Colour Vanilla Glazing Symphony

**Farmhouse Carnoustie Colour** Slate Grey **Glazing** Richmond

Flush Carnoustie Colour Anchors Away Glazing Zinc Star

**Farmhouse Carnoustie Colour** Dusky Pink **Glazing** Victorian Border

Farmhouse Carnoustie Colour Emerald Green Glazing Horizon

Flush Carnoustie Colour Cream White Glazing New Orleans

Original Carnoustie Colour Bright Magma Glazing Elderton

**Farmhouse Carnoustie Colour** Cotswold **Glazing** Espirit

**Original Penina Colour** Tropical Rainforest **Glazing** Tahoe Green

**Original Penina** Colour Blue **Glazing** Clear