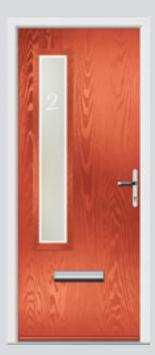

## Carnoustie including Birkdale and Penina

Our most popular door, which is now available in a choice of style variations.

Original Carnoustie Colour Agate Grey Glazing Elan

Original Carnoustie Colour Red Glazing Modena