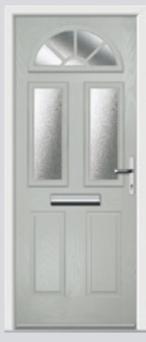

## Carnoustie including Birkdale and Penina

Our most popular door, which is now available in a choice of style variations.

Original Carnoustie Colour Agate Grey Glazing Elan

Original Carnoustie Colour Red Glazing Modena