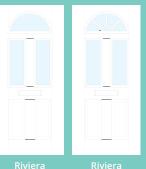

Riviera Original

Riviera Sunburst Original

Portrush Sunburst Original

## Riviera including Portrush and Sunburst options

A classic design, which suits many properties.

Original Portrush Colour Black Glazing Murano Black

Original Portrush Sunburst Colour Red Glazing GridLite Satin / Satin