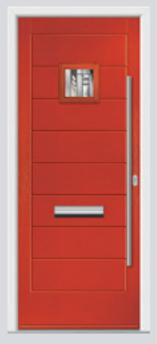

# Troon including Muirfield and Pinehurst

The original six-panel door can be enhanced with either two or four glazing details.

**Original Troon** Colour Blue **Glazing** New Orleans

**Original Muirfield** Colour Rosewood **Glazing** Kensington

**Glazing** Pinpoint

**Original Muirfield** Colour Cream White **Glazing** Bullion

**6 Panel Solid Colour** Rose Garden **Glazing** None

**Original Troon Colour** Victory Blue **Glazing** Tahoe Blue

**Original Troon Colour** Agate Grey **Glazing** Symphony

**Original Troon Colour** Citrine **Glazing** Pinpoint

**Original Troon Colour** Military Grey **Glazing** Murano Black

Also available in Blue, Green, Purple and Red

**Original Troon** Colour Blue **Glazing** Victorian Border

**Original Troon** Colour Red **Glazing** Modena

**Original Troon** Colour Sandstone **Glazing** Satin

**Original Troon Colour** Anthracite **Glazing** Greenwich

Original Muirfield Colour White Glazing Cathedral