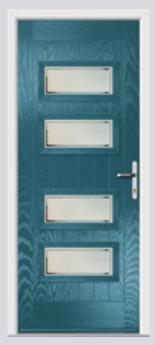

## Carnoustie including Birkdale and Penina

Our most popular door, which is now available in a choice of style variations.

Original Carnoustie Colour Agate Grey Glazing Elan

Original Carnoustie Colour Red Glazing Modena

Flush Carnoustie Colour Olive Grove Glazing Spitalfields

Original Carnoustie Colour Rosewood Glazing Finesse

Original Carnoustie Colour Black Ice Glazing Murano Blue

Original Carnoustie Colour Balcony Sunset Glazing Holborn

**Farmhouse Carnoustie Colour** Victory Blue **Glazing** Greenwich

Flush Carnoustie Colour Moonshine Glazing Diamond Cut

Flush Carnoustie Colour Rooftop Terrace Glazing Matrix

Original Carnoustie Colour Stormy Seas Glazing Classic