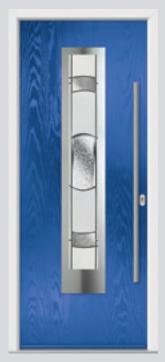

# Seminole including Barcelona

A very popular door design with an abundance of glazing options and positions.

Cottage Seminole 3
Colour Mulberry
Glazing Murano Purple

Also available in Blue, Black, Green, and Red

Farmhouse Seminole 4
Colour Bahia Blue
Glazing Linear

Flush Seminole 3 Left Colour Bolero Glazing Tahoe Red

Farmhouse Seminole 4 Left Colour Stormy Bay Glazing Kensington

Cottage Seminole T3 Colour Golden Oak Glazing Aurora

Farmhouse Seminole 5 Left Colour Agate Grey Glazing Murano Black

Cottage Seminole T3 Left Colour Pointed Rock Glazing Bullion

Flush Seminole Barcelona Left Colour Rooftop Terrace Glazing Richmond