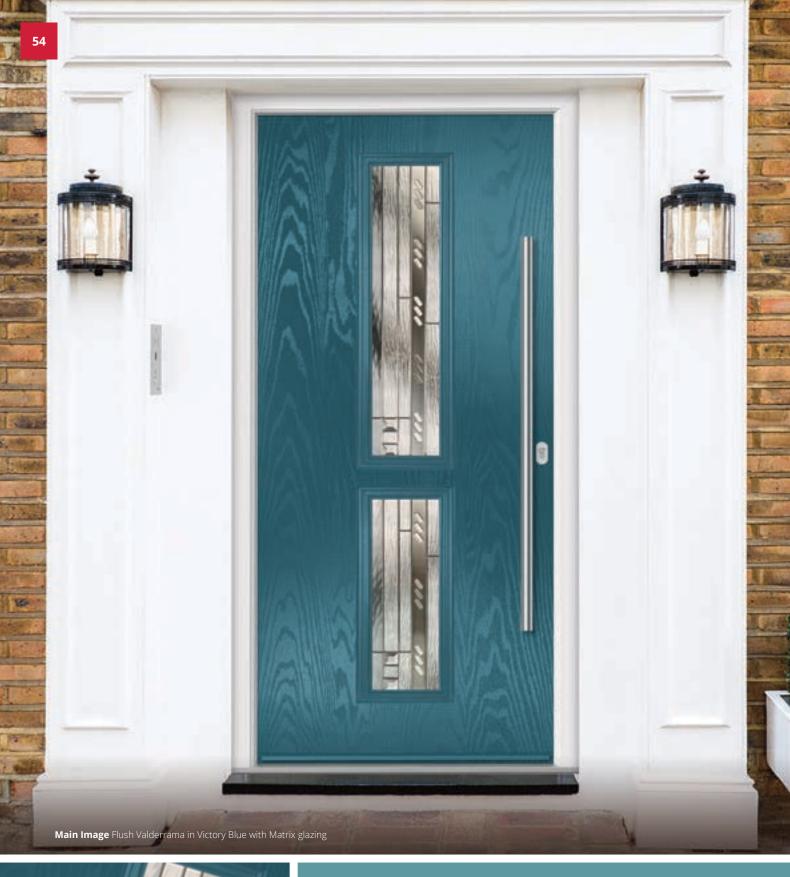

## Valderrama

European looks with traditional glazing make the Valderrama a popular style.

**Cottage Valderrama** Colour Chartwell Green **Glazing** Symphony

**Farmhouse Valderrama** Colour Diablo **Glazing** Tahoe Red

Flush Valderrama **Colour** Temple Glazing Holborn

**Cottage Valderrama** Colour Shadow **Glazing** Murano Blue

Also available in Black, Green, Purple and Red

Flush Valderrama Left **Colour** Black **Glazing** Diamond Cut

**Cottage Valderrama** Colour Nimbus **Glazing** Gibson

Flush Valderrama **Colour** Spartan Stone **Glazing** Victorian Border

Farmhouse Valderrama Right Colour Irish Oak **Glazing** Finesse