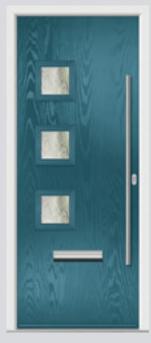

## Carnoustie including Birkdale and Penina

Our most popular door, which is now available in a choice of style variations.

Original Carnoustie Colour Agate Grey Glazing Elan

Original Carnoustie Colour Red Glazing Modena