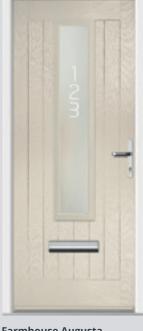

## Augusta Long

With its simple, slim glazed panel, the Augusta has a clean modern style.

Flush Augusta **Colour** Anthracite Grey **Glazing** Symphony

**Farmhouse Augusta** Colour Clay Glazing Modena

Colour Victory Blue Glazing Simplicity Zinc