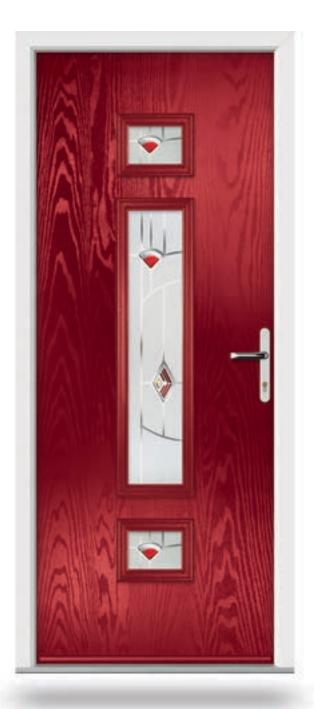

## Make an entrance

When it comes to design, security and energy efficiency, doesn't your home deserve the best?

Our engineered composite doors are the minimal-maintenance alternative to traditional door materials.

The high-definition woodgrain or smooth etched Glass Reinforced Plastic (GRP) outer skins will look stunning for years to come, delivering long-lasting kerb appeal to any property.

Our doors offer stability from the elements with their Laminated Veneer Lumber (LVL) subframe, encased with expanded PVC for extra protection against any water ingress.

The high density Polyurethane foam inner core offers exceptional thermal efficiency and will help to reduce energy bills in comparison with any other door on the market.