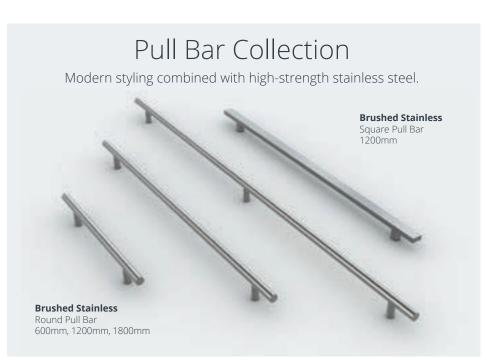

e Police 'Secured by Design' accreditation, our multipoint locks have been rigorously tested to the very highest security standards.

#### British huilt

Production, testing and assembly of all our door locking systems, are carried out in the UK.

#### elligent locking

Intelligent, compact and robust locks, which work perfectly with the design of our windows and doors.

#### 10 year guarantee

The multipoint locking system comes with a 10 year guarantee as standard, providing complete peace of mind.



## The finishing touch

Once you've chosen the design of your door, you can exercise your creativity with a huge choice of colour, finish and styling for your door hardware, security and accessories.

Make a statement with a wide choice of handles, letterplates, knockers and spyholes.







#### A break from tradition

Unlike traditional cylinders, the BreakSafe has been designed to allow a section of the cylinder to "break away" in the event of a snapping attack. Giving you additional peace of mind, at no extra cost.



#### **Perfectly flush**

The BreakSafe cylinder face finishes much closer to the handle backplate, providing even greater protection from attack.



#### **Polished finish**

A variety of options are available including ergonomic thumbturn, in two high quality finishes - polished chrome and polished brass.



#### The highest level of protection

The patented locking cam system of the ATK lock is proven in the market to effectively combat against lock snapping and forced entry methods of attack.



#### **Sold Secure Diamond**

ATK has the Master Locksmith