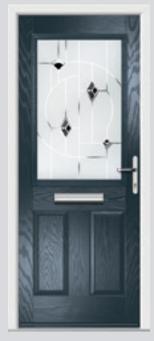

# Troon including Muirfield and Pinehurst

The original six-panel door can be enhanced with either two or four glazing details.

**Original Troon** Colour Blue **Glazing** New Orleans

**Original Muirfield** Colour Rosewood **Glazing** Kensington

**Glazing** Pinpoint

**Original Muirfield** Colour Cream White **Glazing** Bullion

**6 Panel Solid Colour** Rose Garden **Glazing** None

**Original Troon Colour** Victory Blue **Glazing** Tahoe Blue

**Original Troon Colour** Agate Grey **Glazing** Symphony

**Original Troon Colour** Citrine **Glazing** Pinpoint

**Original Troon Colour** Military Grey **Glazing** Murano Black

Also available in Blue, Green, Purple and Red

**Original Troon** Colour Blue **Glazing** Victorian Border

**Original Troon** Colour Red **Glazing** Modena

**Original Troon** Colour Sandstone **Glazing** Satin

**Original Troon Colour** Anthracite **Glazing** Greenwich

Original Muirfield Colour White Glazing Cathedral