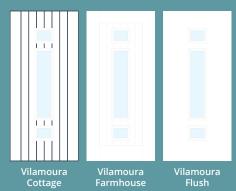

## Vilamoura

The inline slim glazing details are inspired by European door styling.

.

**Cottage Vilamoura** Colour Mulberry Glazing Murano Purple

**Farmhouse Vilamoura** 

Colour Bahia Blue

Flush Vilamoura Colour Bolero **Glazing** Aurora

**Farmhouse Vilamoura** Colour Stormy Bay **Glazing** Linear

**Cottage Vilamoura** Colour Golden Oak **Glazing** Kensington

Farmhouse Vilamoura Colour Agate Grey **Glazing** Rain

Cottage Vilamoura Colour Pointed Rock **Glazing** Zinc Star

Flush Vilamoura **Colour** Rooftop Terrace Glazing Victorian Border