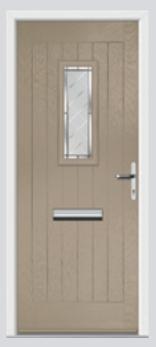

## Carnoustie including Birkdale and Penina

Our most popular door, which is now available in a choice of style variations.

Original Carnoustie Colour Agate Grey Glazing Elan

Original Carnoustie Colour Red Glazing Modena

Flush Carnoustie Colour Olive Grove Glazing Spitalfields

Original Carnoustie Colour Rosewood Glazing Finesse

Original Carnoustie Colour Black Ice Glazing Murano Blue

Original Carnoustie Colour Balcony Sunset Glazing Holborn