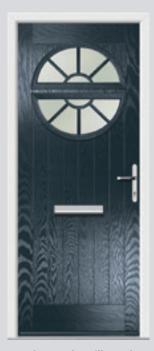

Riviera Original

Riviera Sunburst Original

Portrush Sunburst Original

## Riviera including Portrush and Sunburst options

A classic design, which suits many properties.

Original Portrush Colour Black Glazing Murano Black

Original Portrush Sunburst Colour Red Glazing GridLite Satin / Satin

Original Portrush Colour Temple Glazing Diamond Cut

Original Portrush Sunburst Colour Victory Blue Glazing GridLite Etch

Original Portrush Colour White Glazing Style A Ink

Original Riviera Colour Clay Glazing Mayfair