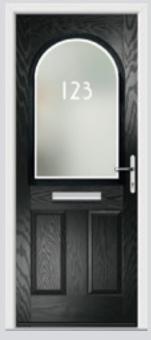

# St. Andrews including Craftsman

A timeless design, the St. Andrews will remain a popular design for years to come.

Original St. Andrews Colour Red Glazing Beaumont

Original St. Andrews Colour Black Glazing Havana

Original St. Andrews Colour Putty Glazing Dorchester Amber

Original St. Andrews Colour Rosewood Glazing Zinc Star

**Craftsman Solid Colour** Golden Oak **Glazing** None

Original St. Andrews Colour Twilight Glazing Crystal Flowers

Craftsman Solid Colour Irish Oak Glazing None

Original St. Andrews Colour Olive Grove Glazing Style C Bodoni