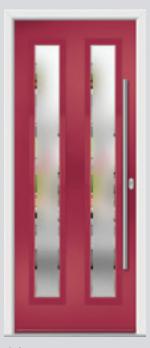

## Carnoustie including Birkdale and Penina

Our most popular door, which is now available in a choice of style variations.

Original Carnoustie Colour Agate Grey Glazing Elan

Original Carnoustie Colour Red Glazing Modena