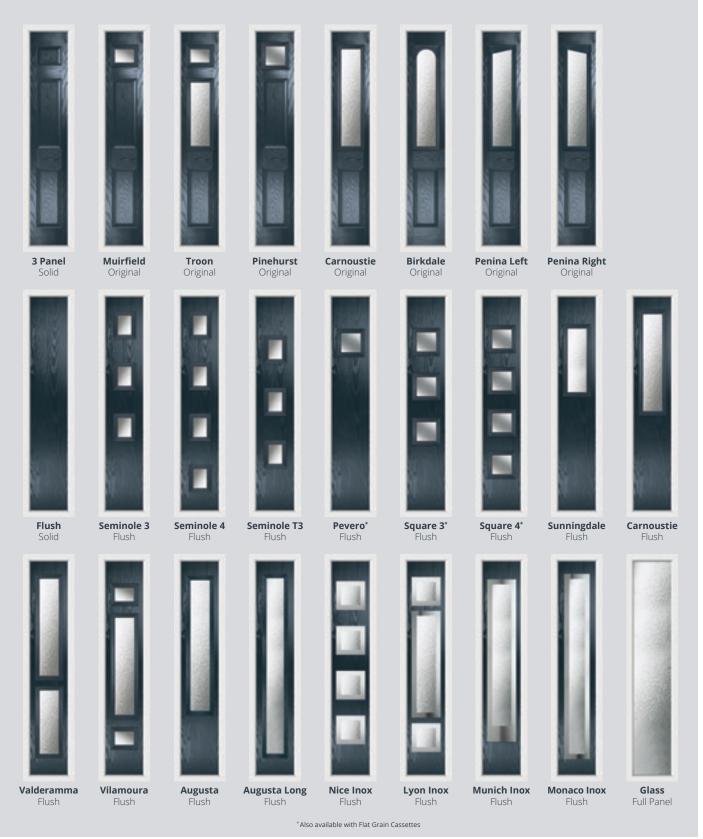

## Door styles at a glance

From traditional to contemporary, cottage to designer, whichever door style you choose, it's guaranteed to bring enduring style to your property.

Our composite doors are available with a variety of glazing cassettes, allowing you to select the perfect style to complete your door. For more about the cassette types, see page 68.

|                                            |   |                        | 6 Panel Solid | 3 Quarter Solid | Craftsman Solid | Birkdale | Carnoustie | Gleneagles | Gleneagles Grid |            |   |           |   |   | Pinehurst |           | Portrush Sunburst | Riviera | Riviera Sunburst | St Andrews | Troon | Turnberry | Turnberry Grid |
|--------------------------------------------|---|------------------------|---------------|-----------------|-----------------|----------|------------|------------|-----------------|------------|---|-----------|---|---|-----------|-----------|-------------------|---------|------------------|------------|-------|-----------|----------------|
|                                            |   | Page:                  | 10            | 35              | 59              | 15       | 10         | 34         |                 | Trac<br>30 |   | ona<br>31 |   |   |           | les<br>23 | 23                | 22      | 23               | 58         | 48    | 44 4      | 15             |
| <b>Original</b><br>Tradition               |   | Standard<br>Cassette   | -             | -               | -               | •        | •          | •          | •               | •          | • | •         | • | • | •         | •         | •                 | •       | •                | •          | •     |           | •              |
| <b>Original</b><br>Traditional moulded     |   |                        |               |                 |                 |          |            |            |                 |            |   |           |   |   |           |           |                   |         |                  |            |       |           |                |
| <b>Cottag</b><br>Woodg                     |   | Standard<br>Cassette   | -             | -               | -               | -        | •          | -          | _               | -          | - | -         | - | - | -         | -         | -                 | -       | -                | -          | -     | -         | -              |
| Cottage / Farmhouse<br>Woodgrained moulded |   | Flat Grain<br>Cassette | -             | -               | -               | -        | -          | -          | _               | -          | - | -         | - | - | -         | -         | -                 | -       | -                | -          | -     | -         | -              |
| <b>house</b><br>bulded                     |   |                        |               |                 |                 |          |            |            |                 |            |   |           |   |   |           |           |                   |         |                  |            |       |           |                |
| <b>Flush</b><br>Woodg                      |   | Standard<br>Cassette   | -             | -               | -               | -        | •          | -          | -               | •          | • | •         | - | - | -         | -         | -                 | -       | -                | -          | -     | -         | -              |
| Flush<br>Woodgrained panel                 |   | Flat Grain<br>Cassette | -             | -               | -               | -        | -          | -          | -               | -          | - | -         | - | - | -         | -         | -                 | -       | -                | -          | -     | -         | -              |
| hel                                        |   | lnox<br>Cassette       | -             | -               | -               | -        | -          | -          | -               | -          | - | -         | - | - | -         | -         | -                 | -       | -                | -          | -     | -         | -              |
| <b>Links</b><br>Smootl                     |   |                        |               |                 |                 |          |            |            |                 |            | - |           |   |   |           |           |                   |         |                  |            |       |           |                |
| <b>Links</b><br>Smooth / Etched            |   | Links<br>Cassette      | -             | -               | -               | -        | -          | -          | -               | -          | - | -         | - | - | -         | -         | -                 | -       | -                | -          | -     | -         | -              |
|                                            | 6 | lnox<br>Cassette       | -             | -               | -               | -        | -          | -          | -               | -          | - | -         | - | - | -         | -         | -                 | -       | -                | -          | -     | -         | -              |
| <b>Monza</b><br>Woodgrained                |   | Standard<br>Cassette   | -             | -               | -               | -        | -          | -          | -               | -          | - | -         | - | - | -         | -         | -                 | -       | -                | -          | -     | -         | -              |
| rained                                     |   | Flat Grain<br>Cassette | -             | -               | -               | -        | -          | -          | -               | -          | - | -         | - | - | -         | -         | -                 | -       | -                | -          | -     | -         | -              |
|                                            |   | Inox<br>Cassette       | -             | -               | -               | -        | -          | -          | -               | -          | - | -         | - | - | -         | -         | -                 | -       | -                | -          | -     | -         | -              |

#### Panel styles

#### Woodgrained and Moulded Panels

These doors have a simulated woodgrain pattern to give them an authentic timber appearance.

#### Links Etched Finish Panel

These doors have a unique 'stippled' texture to give them the appearance of aluminium doors.

| - Augusta | । জ Augusta (L\R) | - Augusta Long | - G Augusta Long (L\R) | - Augusta Long II | 20 - |   | - Belfry 3 (L/R) |   | . Chantilly Sunburst | Copenhagen - | Werion - | - Merion 4 Grid |   |   | operation of the second of the |   |   | Do 43 | or S |   |   | Seminole 4 | - Seminole 4 (L\R) |   | Seminole Barcelona (LNR) |   | o Square 3 (L/R) | Square 4 |   |   | - Sunningdale |   |   | - Vilamoura |   |   | enging 61 |   |   | 93N<br>r St;<br>63 |   | 61 | e Side Panels |
|-----------|-------------------|----------------|------------------------|-------------------|------|---|------------------|---|----------------------|--------------|----------|-----------------|---|---|--------------------------------------------------------------------------------------------------------------------------------------------------------------------------------------------------------------------------------------------------------------------------------------------------------------------------------------------------------------------------------------------------------------------------------------------------------------------------------------------------------------------------------------------------------------------------------------------------------------------------------------------------------------------------------------------------------------------------------------------------------------------------------------------------------------------------------------------------------------------------------------------------------------------------------------------------------------------------------------------------------------------------------------------------------------------------------------------------------------------------------------------------------------------------------------------------------------------------------------------------------------------------------------------------------------------------------------------------------------------------------------------------------------------------------------------------------------------------------------------------------------------------------------------------------------------------------------------------------------------------------------------------------------------------------------------------------------------------------------------------------------------------------------------------------------------------------------------------------------------------------------------------------------------------------------------------------------------------------------------------------------------------------------------------------------------------------------------------------------------------------|---|---|-------|------|---|---|------------|--------------------|---|--------------------------|---|------------------|----------|---|---|---------------|---|---|-------------|---|---|-----------|---|---|--------------------|---|----|---------------|
| -         | -                 | -              | -                      | -                 | •    | • | •                | • | •                    | -            | •        | •               | - | - | •                                                                                                                                                                                                                                                                                                                                                                                                                                                                                                                                                                                                                                                                                                                                                                                                                                                                                                                                                                                                                                                                                                                                                                                                                                                                                                                                                                                                                                                                                                                                                                                                                                                                                                                                                                                                                                                                                                                                                                                                                                                                                                                              | • | • | •     | •    | • | • | •          | •                  | • | •                        | • | •                | •        | • | • | •             | • | • | •           | - | - | -         | - | - | -                  | - | -  | -             |
| •         | •                 | •              | •                      | •                 | •    | • | •                | - | -                    | •            | -        | -               | • | • | •                                                                                                                                                                                                                                                                                                                                                                                                                                                                                                                                                                                                                                                                                                                                                                                                                                                                                                                                                                                                                                                                                                                                                                                                                                                                                                                                                                                                                                                                                                                                                                                                                                                                                                                                                                                                                                                                                                                                                                                                                                                                                                                              | - | - | -     | -    | - | - | -          | -                  | - | -                        | • | •                | •        | • | • | -             | - | - | -           | - | - | -         | - | - | -                  | - | -  | -             |
| -         | -                 | -              | -                      | -                 | •    | • | •                | • | •                    | -            | •        | •               | - | - | •                                                                                                                                                                                                                                                                                                                                                                                                                                                                                                                                                                                                                                                                                                                                                                                                                                                                                                                                                                                                                                                                                                                                                                                                                                                                                                                                                                                                                                                                                                                                                                                                                                                                                                                                                                                                                                                                                                                                                                                                                                                                                                                              | • | • | •     | •    | • | • | •          | •                  | • | •                        | • | •                | •        | • | • | •             | • | • | •           | - | - | -         | - | - | -                  | - | -  | •             |
| •         | •                 | •              | •                      | •                 | •    | • | •                | - | -                    | •            | -        | -               | • | • | •                                                                                                                                                                                                                                                                                                                                                                                                                                                                                                                                                                                                                                                                                                                                                                                                                                                                                                                                                                                                                                                                                                                                                                                                                                                                                                                                                                                                                                                                                                                                                                                                                                                                                                                                                                                                                                                                                                                                                                                                                                                                                                                              | - | - | -     | -    | - | - | -          | -                  | - | -                        | • | •                | •        | • | • | -             | - | - | -           | - | - | -         | - | - | -                  | - | -  | •             |
| -         | -                 | -              | -                      | -                 | -    | - | -                | - | -                    | -            | -        | -               | - | - | -                                                                                                                                                                                                                                                                                                                                                                                                                                                                                                                                                                                                                                                                                                                                                                                                                                                                                                                                                                                                                                                                                                                                                                                                                                                                                                                                                                                                                                                                                                                                                                                                                                                                                                                                                                                                                                                                                                                                                                                                                                                                                                                              | - | - | -     | -    | - | - | -          | -                  | - | -                        | - | -                | -        | - | - | -             | - | - | -           | • | • | •         | • | • | •                  | • | •  | •             |
|           |                   |                |                        |                   |      |   |                  |   |                      |              |          |                 |   |   |                                                                                                                                                                                                                                                                                                                                                                                                                                                                                                                                                                                                                                                                                                                                                                                                                                                                                                                                                                                                                                                                                                                                                                                                                                                                                                                                                                                                                                                                                                                                                                                                                                                                                                                                                                                                                                                                                                                                                                                                                                                                                                                                |   |   |       |      |   |   |            |                    |   |                          |   |                  |          |   |   |               |   |   |             |   |   |           |   |   |                    |   |    |               |
| •         | •                 | •              | •                      | •                 | •    | • | •                | - | -                    | •            | -        | -               | • | • | •                                                                                                                                                                                                                                                                                                                                                                                                                                                                                                                                                                                                                                                                                                                                                                                                                                                                                                                                                                                                                                                                                                                                                                                                                                                                                                                                                                                                                                                                                                                                                                                                                                                                                                                                                                                                                                                                                                                                                                                                                                                                                                                              | - | - | -     | -    | - | - | -          | -                  | - | -                        | • | •                | •        | • | • | -             | - | - | -           | - | - | -         | - | - | -                  | - | -  | -             |
| -         | -                 | -              | -                      | -                 | -    | - | -                | - | -                    | -            | -        | -               | - | - | -                                                                                                                                                                                                                                                                                                                                                                                                                                                                                                                                                                                                                                                                                                                                                                                                                                                                                                                                                                                                                                                                                                                                                                                                                                                                                                                                                                                                                                                                                                                                                                                                                                                                                                                                                                                                                                                                                                                                                                                                                                                                                                                              | - | - | -     | -    | - | - | -          | -                  | - | -                        | - | -                | -        | - | - | -             | - | - | -           | • | • | •         | • | • | •                  | • | •  | -             |
| -         | -                 | -              | -                      | -                 | •    | - | -                | - | -                    | -            | -        | -               | - | - | •                                                                                                                                                                                                                                                                                                                                                                                                                                                                                                                                                                                                                                                                                                                                                                                                                                                                                                                                                                                                                                                                                                                                                                                                                                                                                                                                                                                                                                                                                                                                                                                                                                                                                                                                                                                                                                                                                                                                                                                                                                                                                                                              | • | - | -     | -    | - | - | -          | -                  | - | -                        | - | -                | -        | - | - | •             | - | - | -           | - | - | -         | - | - | -                  | - | -  | -             |
| •         | •                 | •              | •                      | •                 | •    | - | -                | - | -                    | -            | -        | -               | • | • | •                                                                                                                                                                                                                                                                                                                                                                                                                                                                                                                                                                                                                                                                                                                                                                                                                                                                                                                                                                                                                                                                                                                                                                                                                                                                                                                                                                                                                                                                                                                                                                                                                                                                                                                                                                                                                                                                                                                                                                                                                                                                                                                              | - | - | -     | -    | - | - | -          | -                  | - | -                        | • | •                | •        | • | • | -             | - | - | -           | - | - | -         | - | - | -                  | - | -  | -             |
| -         | -                 | -              | -                      | -                 | -    | - | -                | - | -                    | -            | -        | -               | - | - | -                                                                                                                                                                                                                                                                                                                                                                                                                                                                                                                                                                                                                                                                                                                                                                                                                                                                                                                                                                                                                                                                                                                                                                                                                                                                                                                                                                                                                                                                                                                                                                                                                                                                                                                                                                                                                                                                                                                                                                                                                                                                                                                              | - | - | -     | -    | - | - | -          | -                  | - | -                        | - | -                | -        | - | - | -             | - | - | -           | - | - | -         | • | • | •                  | • | •  | -             |

#### Door style and glazing options