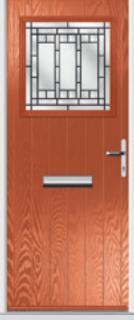

## Inox Barcelona

The sweeping design 'oozes' sophistication and is an increasingly popular choice.

Barcelona Inox Barcelona Left Right Flush Links

Inox Barcelona Left w/curve Flush

**Links Inox Barcelona Left Colour** Harbour Blue **Glazing** Clear

Flush Inox Barcelona Left Colour Irish Oak Glazing Yukon

Links Inox Barcelona Left with Curve Colour Olive Grove Glazing Satin

Flush Inox Barcelona Left with Curve Colour Rose Garden Glazing Quartz