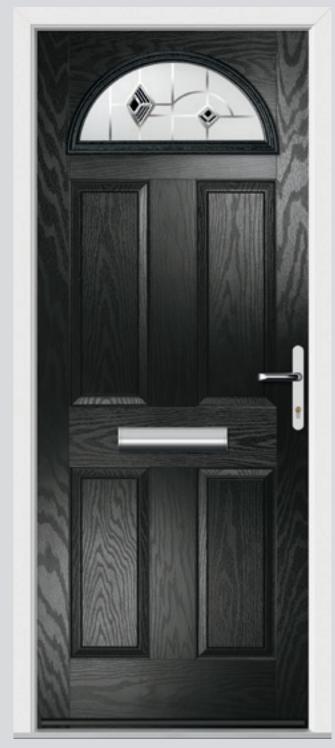

## Riviera including Portrush and Sunburst options

A classic design, which suits many properties.

Original Portrush Colour Black Glazing Murano Black

Original Portrush Sunburst Colour Red Glazing GridLite Satin / Satin

Original Portrush Colour Temple Glazing Diamond Cut

Original Portrush Sunburst Colour Victory Blue Glazing GridLite Etch

Original Portrush Colour White Glazing Style A Ink

Original Riviera Colour Clay Glazing Mayfair