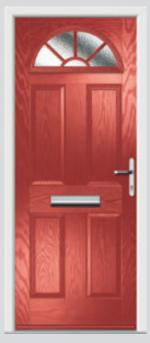

## Riviera including Portrush and Sunburst options

A classic design, which suits many properties.

Original Portrush Colour Black Glazing Murano Black

Original Portrush Sunburst Colour Red Glazing GridLite Satin / Satin