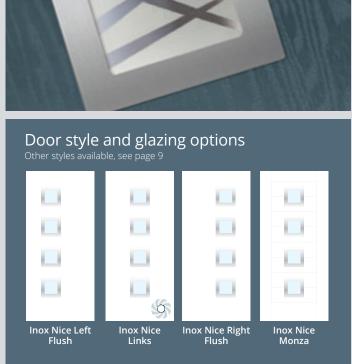

## Inox Nice

A Mediterranean style that allows light to stream in, without feeling overlooked.

Links Inox Nice Colour Azure Glazing Greenwich

Monza Inox Nice Colour Black Ice Glazing Rain

Flush Inox Nice Left Colour GRiP® Yellow Glazing Aurora

#### Door style and glazing options