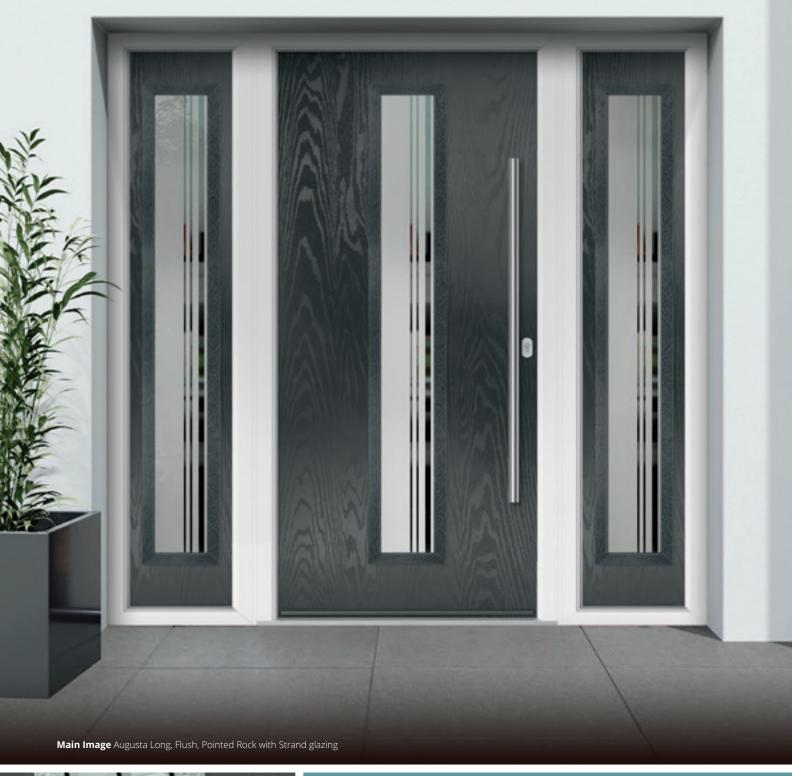

## Augusta Long

With its simple, slim glazed panel, the Augusta has a clean modern style.

Flush Augusta **Colour** Anthracite Grey **Glazing** Symphony

**Farmhouse Augusta** Colour Clay Glazing Modena

Colour Victory Blue Glazing Simplicity Zinc

**Cottage Augusta Long Colour** Forest Trail **Glazing** Element

Links Augusta Long II Colour Rose Garden **Glazing** Kensington

**Links Augusta Left Colour** Black **Glazing** Murano Black

Also available in Blue, Green, Purple and Red

Flush Square 5 Left Colour Pointed Rock Glazing Strand

Cottage Square 4 Colour Stormy Seas Glazing Murano Blue

**Cottage Pevero** Colour Red **Glazing** Murano Red

**Farmhouse Pevero Colour** Stormy Bay **Glazing** New Orleans