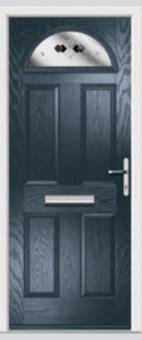

# Troon including Muirfield and Pinehurst

The original six-panel door can be enhanced with either two or four glazing details.

**Original Troon** Colour Blue **Glazing** New Orleans

**Original Muirfield** Colour Rosewood **Glazing** Kensington