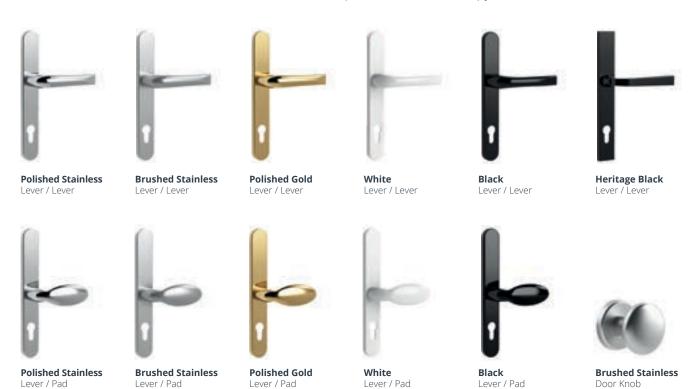

d the Police 'Secured by Design' accreditation, our multipoint locks have been rigorously tested to the very highest security standards.

#### British huilt

Production, testing and assembly of all our door locking systems, are carried out in the UK.

#### elligent locking

Intelligent, compact and robust locks, which work perfectly with the design of our windows and doors.

#### 10 year guarantee

The multipoint locking system comes with a 10 year guarantee as standard, providing complete peace of mind.



## The finishing touch

Once you've chosen the design of your door, you can exercise your creativity with a huge choice of colour, finish and styling for your door hardware, security and accessories.

Make a statement with a wide choice of handles, letterplates, knockers and spyholes.







#### A break from tradition

Unlike traditional cylinders, the BreakSafe has been designed to allow a section of the cylinder to "break away" in the event of a snapping attack. Giving you additional peace of mind, at no extra cost.



#### **Perfectly flush**

The BreakSafe cylinder face finishes much closer to the handle backplate, providing even greater protection from attack.



#### **Polished finish**

A variety of options are available including ergonomic thumbturn, in two high quality finishes - polished chrome and polished brass.



#### The highest level of protection

The patented locking cam system of the ATK lock is proven in the market to effectively combat against lock snapping and forced entry methods of attack.



#### **Sold Secure Diamond**

ATK has the Master Locks