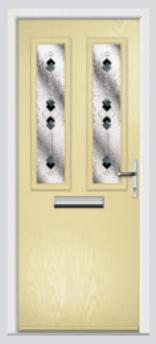

Original Carnoustie Colour Bright Magma Glazing Elderton

**Farmhouse Carnoustie Colour** Cotswold **Glazing** Espirit

**Original Penina Colour** Tropical Rainforest **Glazing** Tahoe Green

**Original Penina** Colour Blue **Glazing** Clear