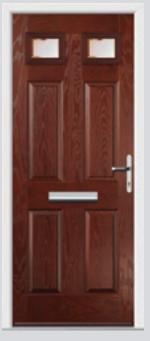

# Troon including Muirfield and Pinehurst

The original six-panel door can be enhanced with either two or four glazing details.

**Original Troon** Colour Blue **Glazing** New Orleans

**Original Muirfield** Colour Rosewood **Glazing** Kensington

**Glazing** Pinpoint

**Original Muirfield** Colour Cream White **Glazing** Bullion

**6 Panel Solid Colour** Rose Garden **Glazing** None

**Original Troon Colour** Victory Blue **Glazing** Tahoe Blue

**Original Troon Colour** Agate Grey **Glazing** Symphony

**Original Troon Colour** Citrine **Glazing** Pinpoint

**Original Troon Colour** Military Grey **Glazing** Murano Black

Also available in Blue, Green, Purple and Red

**Original Troon** Colour Blue **Glazing** Victorian Border

**Original Troon** Colour Red **Glazing** Modena

**Original Troon** Colour Sandstone **Glazing** Satin

**Original Troon Colour** Anthracite **Glazing** Greenwich

Original Muirfield Colour White Glazing Cathedral