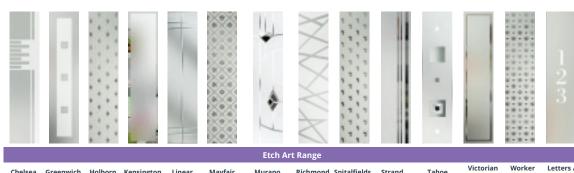

|                           | Etch Art Range |           |         |            |        |         |         |          |              |        |         |                     |               |                      |
|---------------------------|----------------|-----------|---------|------------|--------|---------|---------|----------|--------------|--------|---------|---------------------|---------------|----------------------|
|                           | Chelsea        | Greenwich | Holborn | Kensington | Linear | Mayfair | Murano  | Richmond | Spitalfields | Strand | Tahoe   | Victorian<br>Border | Worker<br>Bee | Letters /<br>Numbers |
| Augusta                   | •              | •         | -       | •          | -      | -       | • • • • | -        | -            | -      | • • • • | •                   | -             | ACH                  |
| Augusta Long              | •              | •         | •       | •          | •      | -       | • • • • | •        | -            | •      | • • • • | •                   | -             | ACH                  |
| Augusta Long II           | •              | •         | •       | •          | •      | -       | • • • • | •        | -            | •      | • • • • | •                   | -             | ACH                  |
| Belfry                    | -              | •         | -       | •          | -      | -       | • • • • | -        | -            | -      | • • • • | •                   | -             | _                    |
| Belfry 3                  | -              | •         | -       | •          | -      | -       | • • • • | -        | -            | -      | • • • • | •                   | -             | -                    |
| Birkdale                  | -              | -         | -       | -          | -      | -       | -       | -        | -            | -      | -       | -                   | -             | -                    |
| Carnoustie                | •              | •         | •       | •          | •      | •       | • • • • | •        | •            | -      | • • • • | •                   | •             | -                    |
| Chantilly                 | -              | -         | •       | •          | -      | •       | • • • • | -        | •            | -      | -       | •                   | •             | ABCDE                |
| <b>Chantilly Sunburst</b> | -              | -         | -       | -          | -      | -       | -       | -        | -            | -      | -       | -                   | -             | -                    |
| Copenhagen                | -              | •         | •       | •          | •      | •       | -       | -        | •            | •      | • • • • | •                   | •             | -                    |
| Gleneagles                | •              | •         | •       | •          | •      | •       | • • • • | •        | •            | •      | -       | -                   | •             | ABFG                 |
| Gleneagles Grid           | -              | -         | -       | -          | -      | -       | -       | -        | -            | -      | -       | -                   | -             | -                    |
| Lytham                    | •              | •         | •       | •          | •      | •       | ••••    | •        | •            | •      | -       | •                   | •             | ABFG                 |
| Lytham 4 Grid             | -              | -         | -       | -          | -      | -       | -       | -        | -            | -      | -       | -                   | -             | -                    |
| Lytham 9 Grid             | -              | -         | -       | -          | -      | -       | -       | -        | -            | -      | -       | -                   | -             | -                    |
| Merion                    | -              | -         | •       | •          | -      | •       | -       | -        | •            | -      | -       | •                   | •             | ABF                  |
| Merion 4 Grid             | -              | -         | -       | -          | -      | -       | -       | -        | -            | -      | -       | -                   | -             | -                    |
| Muirfield                 | -              | •         | •       | •          | •      | •       | ••••    | -        | •            | -      | • • • • | •                   | •             | - 1                  |
| Oakmont 3                 | -              | •         | •       | •          | •      | •       | _       | -        | •            | •      | • • • • | •                   | •             | - 1                  |
| Oakmont 4                 | -              | •         | •       | •          | •      | •       | -       | -        | •            | •      | • • • • | •                   | •             | -                    |
| Penina                    | •              | •         | •       | •          | •      | •       | ••••    | •        | •            | -      | ••••    | •                   | •             | - 1                  |
| Pevero                    | -              | •         | -       | •          | -      | -       | ••••    | •        | -            | •      | • • • • | •                   | -             | -                    |
| Pinehurst                 | -              | •         | -       | •          | -      | -       | • • • • | •        | -            | •      | • • • • | •                   | -             | -                    |
| Portrush                  | -              | -         | •       | •          | -      | •       | ••••    | -        | •            | -      | -       | •                   | •             | ABCDE                |
| Portrush Sunburst         | -              | -         | -       | -          | -      | -       | _       | -        | -            | -      | -       | -                   | -             | -                    |
| Riviera                   | -              | -         | •       | •          | -      | •       | ••••    | -        | •            | -      | -       | •                   | •             | ABCDE                |
| Riviera Sunburst          | -              | -         | -       | -          | -      | -       | -       | -        | -            | -      | -       | -                   | -             | -                    |
| Saunton                   | •              | •         | •       | •          | •      | •       | ••••    | •        | •            | -      | • • • • | •                   | •             | -                    |
| Seminole 3                | -              | •         | -       | •          | •      | •       | ••••    | •        | •            | -      | • • • • | •                   | -             | - 1                  |
| Seminole 4                | -              | •         | -       | •          | •      | •       | ••••    | •        | •            | -      | ••••    | •                   | -             | -                    |
| Seminole 5                | -              | •         | -       | •          | •      | •       | ••••    | •        | •            | -      | • • • • | •                   | -             | - 1                  |
| Seminole Barcelona        | -              | •         | -       | •          | •      | •       | ••••    | •        | •            | -      | ••••    | •                   | -             | -                    |
| Square 3                  | -              | •         | -       | •          | -      | -       | ••••    | •        | -            | •      | ••••    | •                   | -             | -                    |
| Square 4                  | -              | •         | -       | •          | -      | -       | • • • • | •        | -            | •      | • • • • | •                   | -             | - 1                  |
| Square 5                  | -              | •         | -       | •          | -      | -       | ••••    | •        | -            | •      | ••••    | •                   | -             | -                    |
| St. Andrews               | -              | -         | •       | •          | -      | •       | • • • • | -        | •            | -      | -       | •                   | •             | ABCDE                |
| Sunningdale               | -              | •         | •       | •          | •      | •       | ••••    | -        | •            | -      | ••••    | •                   | •             | -                    |
| Troon                     | -              | •         | •       | •          | •      | •       | • • • • | -        | •            | -      | • • • • | •                   | •             | -                    |
| Turnberry                 | -              | -         | •       | •          | -      | •       | • • • • | -        | •            | -      | -       | •                   | •             | ABFG                 |
| Turnberry Grid            | -              | -         | -       | -          | -      | -       | -       | -        | -            | -      | -       | -                   | -             | -                    |
| Valderrama                | -              | •         | •       | •          | •      | •       | • • • • | -        | •            | -      | • • • • | •                   | •             | -                    |
| Vilamoura                 | •              | •         | •       | •          | •      | •       | ••••    | •        | •            | -      | ••••    | •                   | •             | -                    |
|                           |                |           |         |            |        |         | -       |          |              |        | -       |                     |               |                      |

### Letter and number styles

A custom house number and/or name as a combination of clear and etched glass, is available on certain door styles as shown above using the fonts shown below.

| Bodoni       |
|--------------|
| 0123456789   |
| ABCDEGHIJK   |
| LMNOPQRS     |
| TUVWXYZ      |
| abcdefghijkl |
| mnopqrstuv   |
| wxyz         |