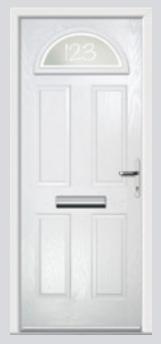

### Letter and number styles

A custom house number and/or name as a combination of clear and etched glass, is available on certain door styles as shown above using the fonts shown below.

| Bodoni       |
|--------------|
| 0123456789   |
| ABCDEGHIJK   |
| LMNOPQRS     |
| TUVWXYZ      |
| abcdefghijkl |
| mnopqrstuv   |
| wxyz         |