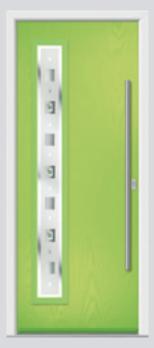

## Inox Barcelona

The sweeping design 'oozes' sophistication and is an increasingly popular choice.

Barcelona Inox Barcelona Left Right Flush Links

Inox Barcelona Left w/curve Flush

**Links Inox Barcelona Left Colour** Harbour Blue **Glazing** Clear

Flush Inox Barcelona Left Colour Irish Oak Glazing Yukon

Links Inox Barcelona Left with Curve Colour Olive Grove Glazing Satin

Flush Inox Barcelona Left with Curve Colour Rose Garden Glazing Quartz