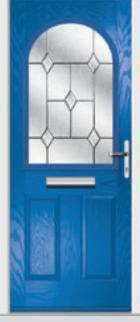

## Carnoustie including Birkdale and Penina

Our most popular door, which is now available in a choice of style variations.

Original Carnoustie Colour Agate Grey Glazing Elan

Original Carnoustie Colour Red Glazing Modena