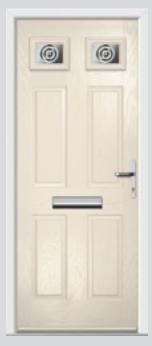

## Carnoustie including Birkdale and Penina

Our most popular door, which is now available in a choice of style variations.

Original Carnoustie Colour Agate Grey Glazing Elan

Original Carnoustie Colour Red Glazing Modena

Flush Carnoustie Colour Olive Grove Glazing Spitalfields

Original Carnoustie Colour Rosewood Glazing Finesse

Original Carnoustie Colour Black Ice Glazing Murano Blue

Original Carnoustie Colour Balcony Sunset Glazing Holborn

**Farmhouse Carnoustie Colour** Victory Blue **Glazing** Greenwich

Flush Carnoustie Colour Moonshine Glazing Diamond Cut

Flush Carnoustie Colour Rooftop Terrace Glazing Matrix

Original Carnoustie Colour Stormy Seas Glazing Classic