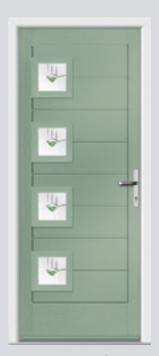

# Seminole including Barcelona

A very popular door design with an abundance of glazing options and positions.

Cottage Seminole 3
Colour Mulberry
Glazing Murano Purple

Also available in Blue, Black, Green, and Red