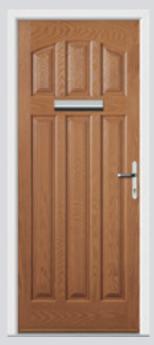

# Troon including Muirfield and Pinehurst

The original six-panel door can be enhanced with either two or four glazing details.

**Original Troon** Colour Blue **Glazing** New Orleans

**Original Muirfield** Colour Rosewood **Glazing** Kensington

**Glazing** Pinpoint

**Original Muirfield** Colour Cream White **Glazing** Bullion

**6 Panel Solid Colour** Rose Garden **Glazing** None

**Original Troon Colour** Victory Blue **Glazing** Tahoe Blue

**Original Troon Colour** Agate Grey **Glazing** Symphony

**Original Troon Colour** Citrine **Glazing** Pinpoint

**Original Troon Colour** Military Grey **Glazing** Murano Black

Also available in Blue, Green, Purple and Red

**Original Troon** Colour Blue **Glazing** Victorian Border

**Original Troon** Colour Red **Glazing** Modena

**Original Troon** Colour Sandstone **Glazing** Satin

**Original Troon Colour** Anthracite **Glazing** Greenwich

Original Muirfield Colour White Glazing Cathedral

Original Muirfield Colour Mulberry Glazing Spitalfields

Original Muirfield Colour Irish Oak Glazing Prairie

Original Muirfield Colour Emerald Green Glazing Linear

Original Pinehurst Colour Cotswold Glazing Horizon

Original Pinehurst
Colour Dusky Pink
Glazing Aurora

**6 Panel Solid Colour** Summit Grey **Glazing** None

**6 Panel Solid Colour** Golden Oak **Glazing** None