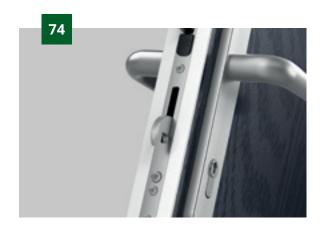

Highest security
Keep intruders at bay
with a multi-point lock
and cylinder, designed
to withstand all attack
methods.