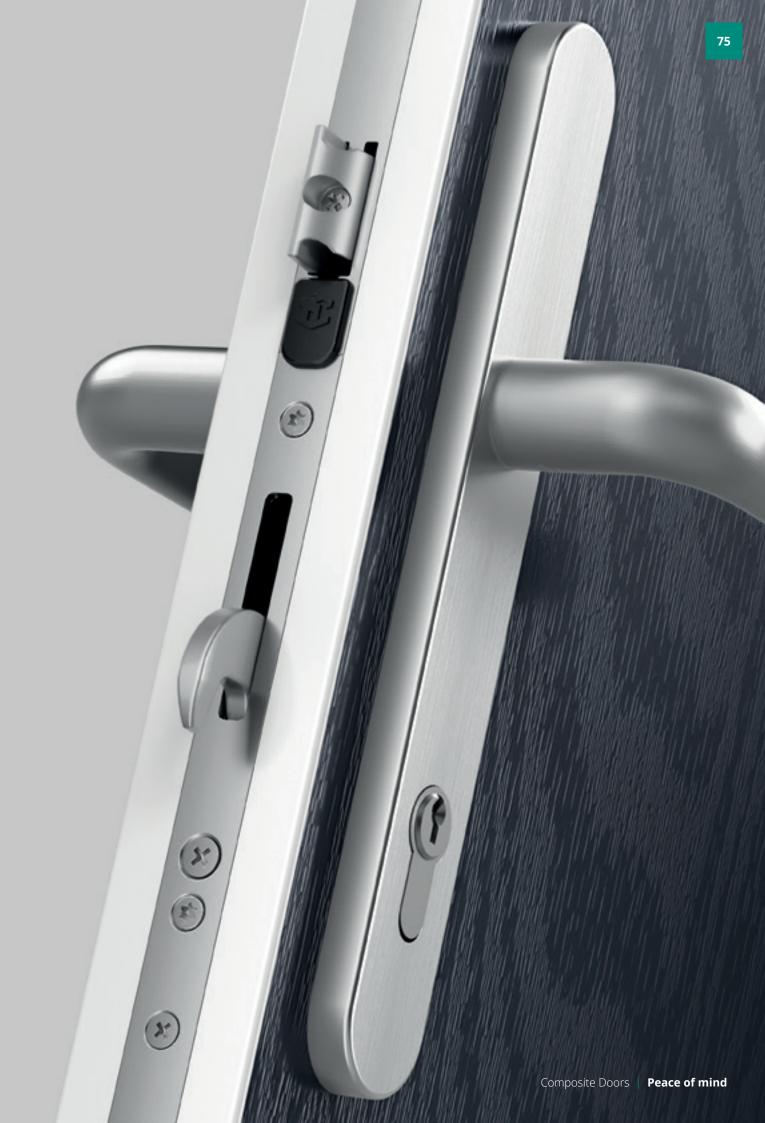

Highest security
Keep intruders at bay
with a multi-point lock
and cylinder, designed
to withstand all attack
methods.