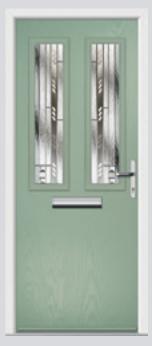

## Carnoustie including Birkdale and Penina

Our most popular door, which is now available in a choice of style variations.

Original Carnoustie Colour Agate Grey Glazing Elan

Original Carnoustie Colour Red Glazing Modena

Flush Carnoustie Colour Olive Grove Glazing Spitalfields

Original Carnoustie Colour Rosewood Glazing Finesse

Original Carnoustie Colour Black Ice Glazing Murano Blue

Original Carnoustie Colour Balcony Sunset Glazing Holborn

**Farmhouse Carnoustie Colour** Victory Blue **Glazing** Greenwich

Flush Carnoustie Colour Moonshine Glazing Diamond Cut

Flush Carnoustie Colour Rooftop Terrace Glazing Matrix

Original Carnoustie Colour Stormy Seas Glazing Classic