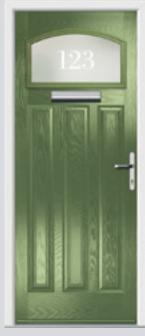

## Gleneagles including Grid option

With its eloquent design the Gleneagles is a very popular style.

Original Gleneagles Colour Rosewood Glazing Crystal Flowers

Original Gleneagles
Colour Blue
Glazing Murano Blue