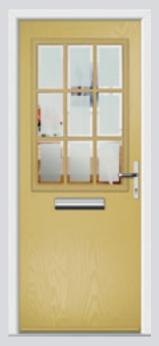

## Lytham including Grid options

With its large glazed area, the Lytham lets light shine through.

Flush Lytham 4 Grid Colour Blue Glazing GridLite Etch

**Original Lytham** Colour Golden Oak Glazing Elan

Colour Slate Grey Glazing GridLite Etch