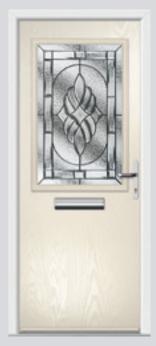

## Carnoustie including Birkdale and Penina

Our most popular door, which is now available in a choice of style variations.

Original Carnoustie Colour Agate Grey Glazing Elan

Original Carnoustie Colour Red Glazing Modena