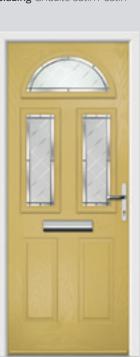

## Carnoustie including Birkdale and Penina

Our most popular door, which is now available in a choice of style variations.

Original Carnoustie Colour Agate Grey Glazing Elan

Original Carnoustie Colour Red Glazing Modena