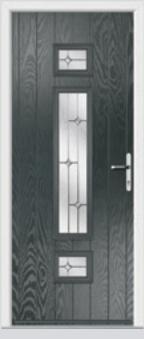

## Carnoustie including Birkdale and Penina

Our most popular door, which is now available in a choice of style variations.

Original Carnoustie Colour Agate Grey Glazing Elan

Original Carnoustie Colour Red Glazing Modena