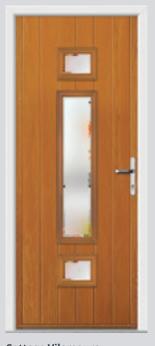

# Seminole including Barcelona

A very popular door design with an abundance of glazing options and positions.

Cottage Seminole 3
Colour Mulberry
Glazing Murano Purple

Also available in Blue, Black, Green, and Red

Farmhouse Seminole 4
Colour Bahia Blue
Glazing Linear

Flush Seminole 3 Left Colour Bolero Glazing Tahoe Red

Farmhouse Seminole 4 Left Colour Stormy Bay Glazing Kensington

Cottage Seminole T3 Colour Golden Oak Glazing Aurora

Farmhouse Seminole 5 Left Colour Agate Grey Glazing Murano Black

Cottage Seminole T3 Left Colour Pointed Rock Glazing Bullion

Flush Seminole Barcelona Left Colour Rooftop Terrace Glazing Richmond