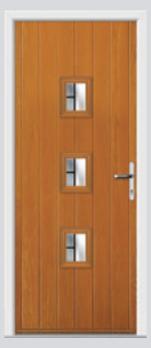

# Troon including Muirfield and Pinehurst

The original six-panel door can be enhanced with either two or four glazing details.

**Original Troon** Colour Blue **Glazing** New Orleans

**Original Muirfield** Colour Rosewood **Glazing** Kensington

**Glazing** Pinpoint

**Original Muirfield** Colour Cream White **Glazing** Bullion

**6 Panel Solid Colour** Rose Garden **Glazing** None

**Original Troon Colour** Victory Blue **Glazing** Tahoe Blue

**Original Troon Colour** Agate Grey **Glazing** Symphony

**Original Troon Colour** Citrine **Glazing** Pinpoint

**Original Troon Colour** Military Grey **Glazing** Murano Black

Also available in Blue, Green, Purple and Red

**Original Troon** Colour Blue **Glazing** Victorian Border

**Original Troon** Colour Red **Glazing** Modena

**Original Troon** Colour Sandstone **Glazing** Satin

**Original Troon Colour** Anthracite **Glazing** Greenwich

Original Muirfield Colour White Glazing Cathedral