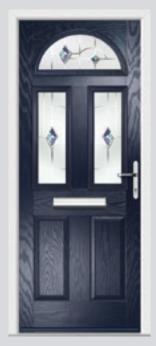

## Carnoustie including Birkdale and Penina

Our most popular door, which is now available in a choice of style variations.

Original Carnoustie Colour Agate Grey Glazing Elan

Original Carnoustie Colour Red Glazing Modena