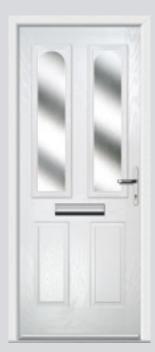

## Carnoustie including Birkdale and Penina

Our most popular door, which is now available in a choice of style variations.

Original Carnoustie Colour Agate Grey Glazing Elan

Original Carnoustie Colour Red Glazing Modena