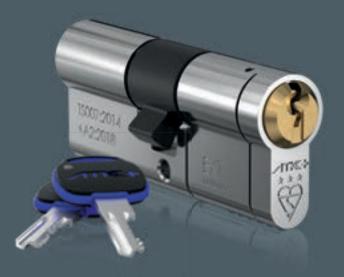

hoice of handles, letterplates, knockers and spyholes.







#### A break from tradition

Unlike traditional cylinders, the BreakSafe has been designed to allow a section of the cylinder to "break away" in the event of a snapping attack. Giving you additional peace of mind, at no extra cost.



#### **Perfectly flush**

The BreakSafe cylinder face finishes much closer to the handle backplate, providing even greater protection from attack.



#### **Polished finish**

A variety of options are available including ergonomic thumbturn, in two high quality finishes - polished chrome and polished brass.



#### The highest level of protection

The patented locking cam system of the ATK lock is proven in the market to effectively combat against lock snapping and forced entry methods of attack.



#### **Sold Secure Diamond**

ATK has the Master Locksmith Association's highest rating - SS312 Sold Secure Diamond, TS007 3 star rating, British Kitemark and Secured by Design accreditations.



#### Finishing touch

Dual colour polished Chrome/ Brass or Matt Brass options available, including ergonomic thumbturn variants.





**Brushed Stainless**Door Pull



Brushed Stainless



**Brushed Stainless**Square Escutcheon

#### Letterplates

Sleek and contemporary, our letterplates keep drafts out and the heat in, and are available in a range of colours and options to match your styling choices.



#### Knockers and Spyholes

Elegant and lustrous, our door knockers and spyholes add a flourish to your entrance door.



**Polished Stainless** Urn Knocker Available with spyhole fitting



**