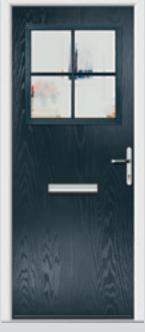

## Lytham including Grid options

With its large glazed area, the Lytham lets light shine through.

Flush Lytham 4 Grid Colour Blue Glazing GridLite Etch

**Original Lytham** Colour Golden Oak Glazing Elan

Colour Slate Grey Glazing GridLite Etch

**Original Lytham 4 Grid** Colour White **Glazing** GridLite Cathedral

**Original Lytham** Colour Diablo Glazing Style F Franklin

Flush Lytham Colour California Glazing Chelsea

Original Lytham 4 Grid Colour Green Glazing GridLite Etch

Original Lytham 9 Grid Colour Citrine Glazing GridLite Satin

Original Lytham Colour Anthracite Glazing Murano Black

Also available in Blue, Green, Purple and Red

Original Lytham 4 Grid Colour Mulberry Glazing GridLite Etch

Original Lytham 4 Grid Colour Agate Grey Glazing GridLite Cathedral

Original Lytham 9 Grid Colour Rosewood Glazing GridLite Pinpoint

Flush Lytham Colour Military Grey Glazing Abstract

Flush Lytham Colour Cream White Glazing Elegance

Original Lytham 4 Grid Colour City Tower Glazing GridLite Pinpoint

Flush Lytham Colour Victory Blue Glazing Modena

Flush Lytham 9 Grid Colour Temple Glazing GridLite Etch

**Flush Lytham Colour** Tropical Rainforest **Glazing** Strand

Original Lytham Colour Irish Oak Glazing Gibson

Flush Lytham 9 Grid Colour Sandstone Glazing GridLite Etch

**Flush Lytham Colour** Nimbus **Glazing** Style G Dakar