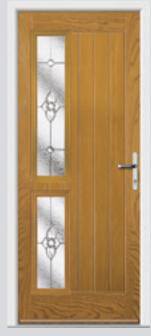

# Troon including Muirfield and Pinehurst

The original six-panel door can be enhanced with either two or four glazing details.

**Original Troon** Colour Blue **Glazing** New Orleans

**Original Muirfield** Colour Rosewood **Glazing** Kensington

**Glazing** Pinpoint

**Original Muirfield** Colour Cream White **Glazing** Bullion

**6 Panel Solid Colour** Rose Garden **Glazing** None

**Original Troon Colour** Victory Blue **Glazing** Tahoe Blue

**Original Troon Colour** Agate Grey **Glazing** Symphony

**Original Troon Colour** Citrine **Glazing** Pinpoint

**Original Troon Colour** Military Grey **Glazing** Murano Black

Also available in Blue, Green, Purple and Red

**Original Troon** Colour Blue **Glazing** Victorian Border

**Original Troon** Colour Red **Glazing** Modena

**Original Troon** Colour Sandstone **Glazing** Satin

**Original Troon Colour** Anthracite **Glazing** Greenwich

Original Muirfield Colour White Glazing Cathedral

Original Muirfield Colour Mulberry Glazing Spitalfields

Original Muirfield Colour Irish Oak Glazing Prairie

Original Muirfield Colour Emerald Green Glazing Linear

Original Pinehurst Colour Cotswold Glazing Horizon

Original Pinehurst
Colour Dusky Pink
Glazing Aurora

**6 Panel Solid Colour** Summit Grey **Glazing** None

**6 Panel Solid Colour** Golden Oak **Glazing** None