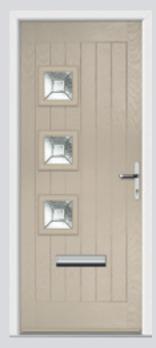

# Troon including Muirfield and Pinehurst

The original six-panel door can be enhanced with either two or four glazing details.

**Original Troon** Colour Blue **Glazing** New Orleans

**Original Muirfield** Colour Rosewood **Glazing** Kensington