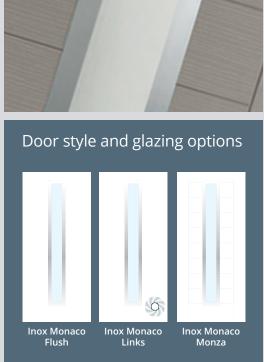

## Inox Monaco

With its long centre glazing, the Inox Monaco achieves a bold yet graceful design.

**Links Inox Monaco Colour** Sage Green **Glazing** Aurora

Monza Inox Monaco Colour Bright Magma Glazing Greenwich

Flush Inox Monaco Colour White Glazing Pinpoint

Monza Inox Monaco Colour Pale Pink Glazing Rain