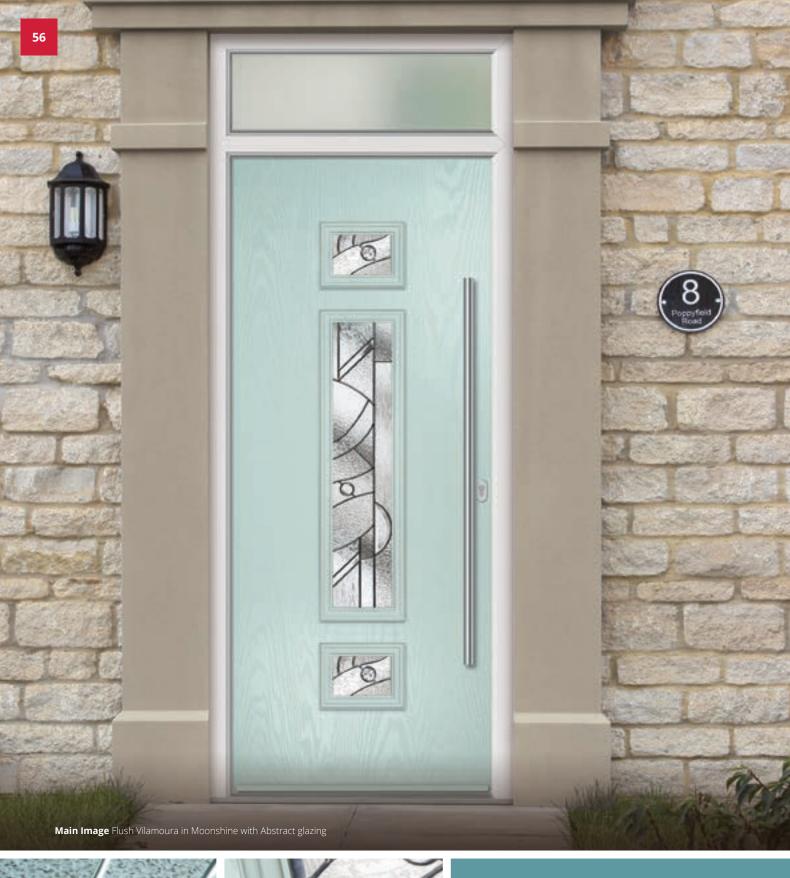

## Vilamoura

The inline slim glazing details are inspired by European door styling.

.

**Cottage Vilamoura** Colour Mulberry Glazing Murano Purple

**Farmhouse Vilamoura** 

Colour Bahia Blue

Flush Vilamoura Colour Bolero **Glazing** Aurora

**Farmhouse Vilamoura** Colour Stormy Bay **Glazing** Linear

**Cottage Vilamoura** Colour Golden Oak **Glazing** Kensington

Farmhouse Vilamoura Colour Agate Grey **Glazing** Rain

Cottage Vilamoura Colour Pointed Rock **Glazing** Zinc Star

Flush Vilamoura **Colour** Rooftop Terrace Glazing Victorian Border